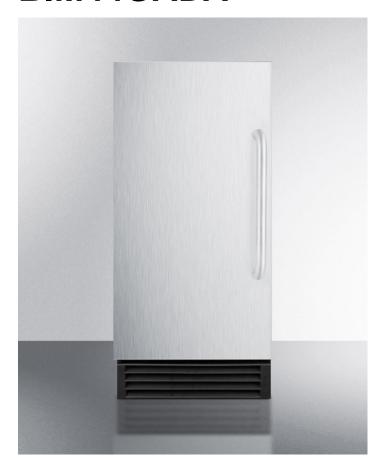

## **BIM44GADA**

32.38" x 14.5" x 23.5" (H x W x D)

ADA compliant NSF-listed auto defrost clear icemaker with internal pump for built-in or freestanding use under counters

## **Product Features:**

| ADA compliant                                | 32 3/8" height fits under lower ADA compliant counters  Efficient performance for commercial use                                                                         |  |
|----------------------------------------------|--------------------------------------------------------------------------------------------------------------------------------------------------------------------------|--|
| ENERGY STAR certified commercial performance |                                                                                                                                                                          |  |
| Commercially approved                        | NSF listed for use in commercial establishments                                                                                                                          |  |
| Built-in pump                                | Internal pump allows more flexibility in placing the unit                                                                                                                |  |
| Automatic defrost                            | Simplify appliance care by letting your icemaker defrost itself                                                                                                          |  |
| Reversible door                              | Keep your options flexible with a reversible door that is easy to switch when your arrangement changes; Unit ships LHD but can be reversed in our factory or by the user |  |
| Built-in capable                             | Make the best use of space by installing your icemaker under the counter                                                                                                 |  |
| Stainless steel door                         | Professional styling with lasting durability                                                                                                                             |  |
| Professional towel bar handle                | A curved handle in brushed stainless steel offers an easy grip                                                                                                           |  |