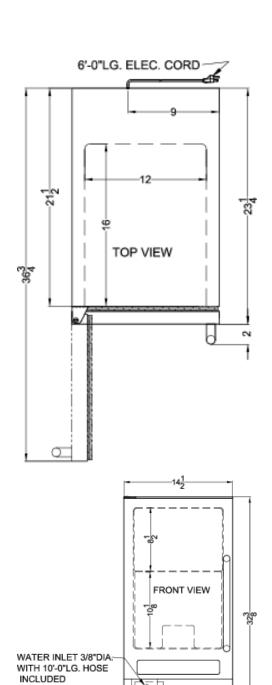

## **BIM44GADA Specifications:**

| Overview                                                                                                                                                          |                                                                                            |
|-------------------------------------------------------------------------------------------------------------------------------------------------------------------|--------------------------------------------------------------------------------------------|
| Height of Cabinet                                                                                                                                                 | 32.38" (82 cm)                                                                             |
| Width                                                                                                                                                             | 14.5" (37 cm)                                                                              |
| Depth                                                                                                                                                             | 23.5" (60 cm)                                                                              |
| Depth with Handle                                                                                                                                                 | 25.0" (64 cm)                                                                              |
| Depth with door at 90°                                                                                                                                            | 36.75" (93 cm)                                                                             |
| Defrost Type                                                                                                                                                      | Automatic                                                                                  |
| Door                                                                                                                                                              | Stainless Steel                                                                            |
| Cabinet                                                                                                                                                           | Black                                                                                      |
| US Electrical Safety                                                                                                                                              | UL                                                                                         |
| Canadian Electrical<br>Safety                                                                                                                                     | ULC                                                                                        |
| Sanitation                                                                                                                                                        | NSF                                                                                        |
| Amps                                                                                                                                                              | 4.8                                                                                        |
| Voltage/Frequency                                                                                                                                                 | 115 V AC/60 Hz                                                                             |
| Weight                                                                                                                                                            | 100.0 lbs. (45 kg)                                                                         |
| Shipping Weight                                                                                                                                                   | 105.0 lbs. (48 kg)                                                                         |
| Estimated Time to Ship                                                                                                                                            | 2 to 4 days                                                                                |
| Parts & Labor Warranty                                                                                                                                            | 1 Year                                                                                     |
| Compressor Warranty                                                                                                                                               | 5 Years                                                                                    |
| Icemaker                                                                                                                                                          |                                                                                            |
| Door Swing                                                                                                                                                        | LHD                                                                                        |
| Reversible                                                                                                                                                        | Yes                                                                                        |
| Drain Deguire -                                                                                                                                                   | .,                                                                                         |
| Drain Required                                                                                                                                                    | Yes                                                                                        |
| Daily Ice Production                                                                                                                                              | 50.0 lbs. (23 kg)                                                                          |
| ·                                                                                                                                                                 |                                                                                            |
| Daily Ice Production                                                                                                                                              | 50.0 lbs. (23 kg)                                                                          |
| Daily Ice Production  Ice Storage Capacity                                                                                                                        | 50.0 lbs. (23 kg)<br>25.0 lbs. (11 kg)                                                     |
| Daily Ice Production Ice Storage Capacity Ice Shape                                                                                                               | 50.0 lbs. (23 kg)<br>25.0 lbs. (11 kg)<br>Cube                                             |
| Daily Ice Production Ice Storage Capacity Ice Shape Size of Cube                                                                                                  | 50.0 lbs. (23 kg)<br>25.0 lbs. (11 kg)<br>Cube<br>3/4" x 3/4" x 1"                         |
| Daily Ice Production Ice Storage Capacity Ice Shape Size of Cube Number of Ice Cube Sizes                                                                         | 50.0 lbs. (23 kg)<br>25.0 lbs. (11 kg)<br>Cube<br>3/4" x 3/4" x 1"                         |
| Daily Ice Production Ice Storage Capacity Ice Shape Size of Cube Number of Ice Cube Sizes Fan Type                                                                | 50.0 lbs. (23 kg) 25.0 lbs. (11 kg) Cube 3/4" x 3/4" x 1"  1 Exterior                      |
| Daily Ice Production Ice Storage Capacity Ice Shape Size of Cube Number of Ice Cube Sizes Fan Type Refrigerant Type                                               | 50.0 lbs. (23 kg) 25.0 lbs. (11 kg) Cube 3/4" x 3/4" x 1" 1 Exterior R134a                 |
| Daily Ice Production Ice Storage Capacity Ice Shape Size of Cube Number of Ice Cube Sizes Fan Type Refrigerant Type Refrigerant Amount                            | 50.0 lbs. (23 kg) 25.0 lbs. (11 kg) Cube 3/4" x 3/4" x 1"  1 Exterior R134a 3.88 oz.       |
| Daily Ice Production Ice Storage Capacity Ice Shape Size of Cube Number of Ice Cube Sizes Fan Type Refrigerant Type Refrigerant Amount High Side PSI              | 50.0 lbs. (23 kg) 25.0 lbs. (11 kg) Cube 3/4" x 3/4" x 1"  1 Exterior R134a 3.88 oz. 350.0 |
| Daily Ice Production Ice Storage Capacity Ice Shape Size of Cube Number of Ice Cube Sizes Fan Type Refrigerant Type Refrigerant Amount High Side PSI Low Side PSI | 50.0 lbs. (23 kg) 25.0 lbs. (11 kg) Cube 3/4" x 3/4" x 1"  1 Exterior R134a 3.88 oz. 350.0 |

ELEC. CORD.

3/4"DIA. DRAIN WITH 10'-0"LG. HOSE INCLUDED