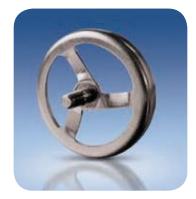

Motor: 3/4 Hp

Electrical: 120 V, 60 Hz, 5.2 Amps

Weight: 29 lbs / 13.154 kg

/Warranty: 1 years parts & labor

(NSF)

**Unique Features** 

929 agitator maximizes mixing performance for ice cream and is especially good for candy mix-ins