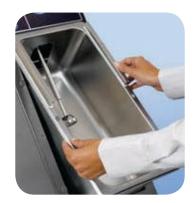

# Mix 'n Chill®

**One-Hand Activation -** To start the motor, put the filled cup under the mixing shaft and push.

**Easy To Clean -** Stainless steel pan removes easily without the use of tools and is dishwasher safe.

## **Unique Features**

Splash pan easily removes with thumb screws — no tools required