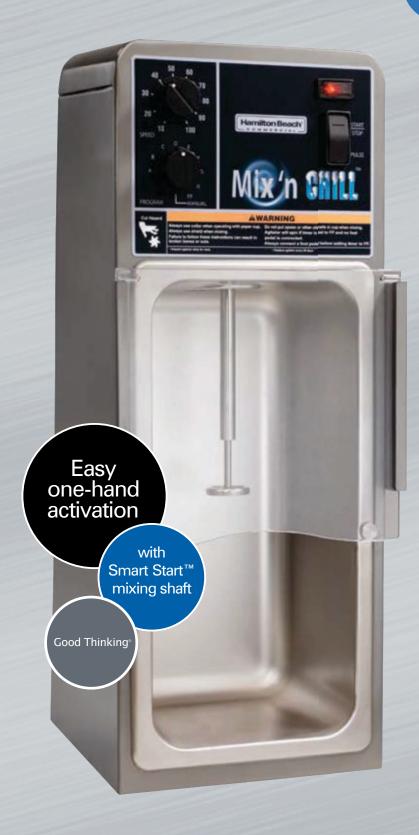

# Mix 'n Chill®

**One-Hand Activation -** To start the motor, put the filled cup under the mixing shaft and push.

**Easy To Clean -** Stainless steel pan removes easily without the use of tools and is dishwasher safe.

**Consistent Results -** Preprogrammed cycles deliver consistent mixing results regardless of the operator.

**User Friendly -** Contoured splash shield reduces discomfort on the operator's wrist and easily removes for cleaning.

### **Specifications:**

Standard: Unit comes with base, spindle with agitator, splash shield, and removable stainless steel pan

Controls: On/off rocker switch; rotary dial with variable speed selections

A simple press of the mixing shaft starts the motor