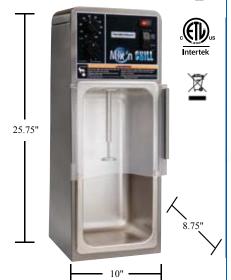

### **Specifications:**

Standard: Unit comes with base, spindle with agitator, splash shield, and removable stainless steel pan

Controls: On/off rocker switch; rotary dial with variable speed selections

Motor: 3/4 Hp

Electrical: 120 V, 60 Hz, 5.2 Amps

Weight: 29 lbs / 13.154 kg

/Warranty: 1 years parts & labor

(NSF)

**Unique Features** 

929 agitator maximizes mixing performance for ice cream and is especially good for candy mix-ins