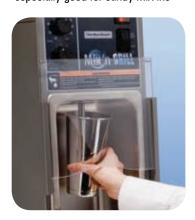

# Mix 'n Chill®

**One-Hand Activation -** To start the motor, put the filled cup under the mixing shaft and push.

**Easy To Clean -** Stainless steel pan removes easily without the use of tools and is dishwasher safe.

A simple press of the mixing shaft starts the motor