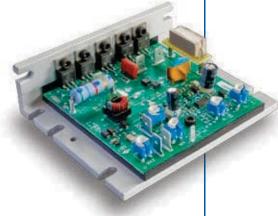

Standard: Unit comes with base, spindle with agitator, splash shield, and removable stainless steel pan

Controls: On/off rocker switch; rotary dial with variable speed selections

Motor: 3/4 Hp

Electrical: 120 V, 60 Hz, 5.2 Amps

Weight: 29 lbs / 13.154 kg

/Warranty: 1 years parts & labor

(NSF)





**Unique Features** 



929 agitator maximizes mixing performance for ice cream and is especially good for candy mix-ins



A simple press of the mixing shaft starts the motor

## **Unique Features**



Splash pan easily removes with thumb screws — no tools required

### High Performance -

This mixer is made for companies that demand perfect results every time.
With its durable, high-performing design, it gives busy establishments the mixing advantage they need to compete successfully.



Special electronic control helps maintain constant speed regardless of load

# Hamilton Beach

Hamilton Beach Commercial 4421 Waterfront Drive Glen Allen, VA 23060 800-572-3331 / Fax 800-851-3331 www.commercial.hamiltonbeach.com

©2011 Hamilton Beach Brands, Inc. BB 5/11 0885-XXXX-COM