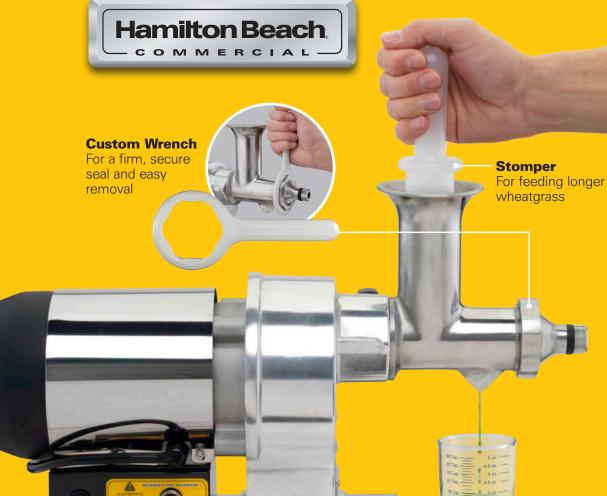

## HWG800 Wheatgrass Juicer

Hamilton Beach.

COMMERCIAL

Powerful and Durable

For Maximum Juice Yield

High-torque motor for optimal extraction Solidly built for rigorous professional use Surgical-grade, stainless steel internal assembly Food zone parts remove easily for quick cleaning