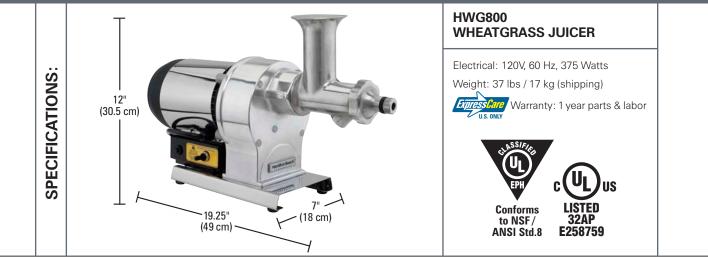

## HWG800 Wheatgrass Juicer

Hamilton Beach.

COMMERCIAL

Powerful and Durable

For Maximum Juice Yield

High-torque motor for optimal extraction Solidly built for rigorous professional use Surgical-grade, stainless steel internal assembly Food zone parts remove easily for quick cleaning



Hamilton Be

CLUCIN'



**Easy Assembly** With 304 grade surgical stainless steel parts for long life

**Powerful, High-Torque Motor** For maximum juice yield

**Durable Motor** Permanently lubricated and air-cooled for years of juicing





**Toggle Switch** Includes reverse option for cleaning after juicing dry herbs and sprouts

Durable Stainless Steel Construction

## HWG800 WHEATGRASS JUICER



Hamilton Beach Commercial, 4421 Waterfront Drive, Glen Allen, VA 23060 • 800-572-3331 / Fax 800-851-3331 | www.hamiltonbeachcommercial.com ©2016 Hamilton Beach Brands, Inc. • BB 1022-0416-COM