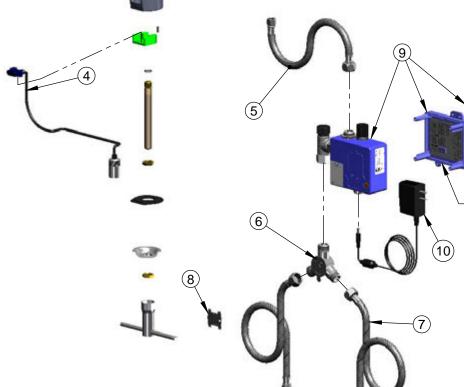

| ITEM | SALES     | DESCRIPTION                                   |  |
|------|-----------|-----------------------------------------------|--|
| NO.  | NUMBER    |                                               |  |
| 1    | B-0199-06 | VR Aerator w/ Key                             |  |
| 2    | 044A      | 3/8" to Aerator Adapter                       |  |
| 3    | 006575-45 | -015 O-Ring                                   |  |
| 4    | 017195-45 | Angled Sensor w/ Cable                        |  |
| 5    | 016297-45 | Inlet Hose, Faucet, 1/2" NPSM-F x 1/4" NPSM-F |  |
| 6    | 5EF-0006  | Mechanical Mixing Valve                       |  |
| 7    | 5EF-0005  | Supply Hose, 9/16-24 Female x 1/2" NPSM       |  |
| 8    | 015425-45 | Vandal Resistant Key                          |  |
| 9    | 016647-45 | ChekPoint Module (Blue)                       |  |
| 10   | 5EF-0002  | A/C Transformer                               |  |