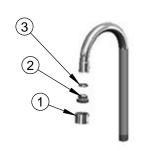

| ITEM | SALES     | DESCRIPTION                                   |  |
|------|-----------|-----------------------------------------------|--|
| NO.  | NUMBER    |                                               |  |
| 1    | B-0199-06 | VR Aerator w/ Key                             |  |
| 2    | 044A      | 3/8" to Aerator Adapter                       |  |
| 3    | 006575-45 | -015 O-Ring                                   |  |
| 4    | 017195-45 | Angled Sensor w/ Cable                        |  |
| 5    | 016297-45 | Inlet Hose, Faucet, 1/2" NPSM-F x 1/4" NPSM-F |  |
| 6    | 5EF-0006  | Mechanical Mixing Valve                       |  |
| 7    | 5EF-0005  | Supply Hose, 9/16-24 Female x 1/2" NPSM       |  |
| 8    | 015425-45 | Vandal Resistant Key                          |  |
| 9    | 016647-45 | ChekPoint Module (Blue)                       |  |
| 10   | 5EF-0002  | A/C Transformer                               |  |