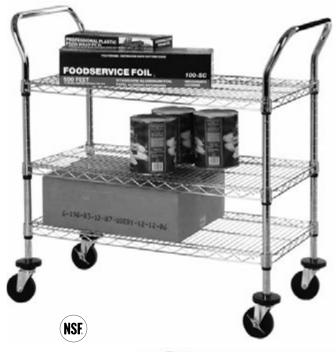

## Wire Shelf Utility Carts

- **Durable:** Industrial shelves with 4" non-marking casters with bumpers.
- **Assembly:** Simple and quick. No tools needed.
- **Versatile:** Can be utilized almost anywhere. May be assembled with 1 or 2 U-shaped handles for greater flexibility.
- **Wire Construction:** Minimizes dust build up and gives greater visibility of products plus more air circulation.
- **Variety:** Two popular sizes to choose from 18" x 36" and 24" x 36".
- Finish: Durable chromate.

| ltem #     | Shelves | (in)             | Pack                           |       |
|------------|---------|------------------|--------------------------------|-------|
| TCIII #F   | SHEIVES | (111)            | (cm)                           | 1 ack |
| FFC18362CH | 2       | 18" × 36" × 37"h | $45.7 \times 91.4 \times 93.9$ | I     |
| FFC18363C  | 3       | 18" × 36" × 37"h | $45.7 \times 91.4 \times 93.9$ | I     |
| FFC24362CH | 2       | 24" × 36" × 37"h | 61.0 × 91.4 × 93.9             | I     |
| FFC24363CH | 3       | 24" × 36" × 37"h | 61.0 × 91.4 × 93.9             | I     |