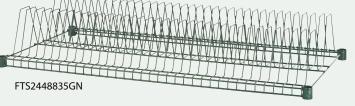

## Two shelf styles available:

15 slots to accommodate deeper bakeware and cutting boards. 35 slots for standard sheet pans, shallow pans, etc.

FTS2448815GN

Our green epoxy wire shelves and modules include SaniGard™Anti-Microbial Protection.

| Item #       | Clearance    | Dimensions                  | Tray Capacity | Pack |
|--------------|--------------|-----------------------------|---------------|------|
| FTS2448835GN | 1" (2.5 cm)  | 24" x 48" (61.0 x 122.0 cm) | 35            | 2    |
| FTS2448815GN | 1%" (4.8 cm) | 24" x 48" (61.0 x 122.0 cm) | 15            | 2    |