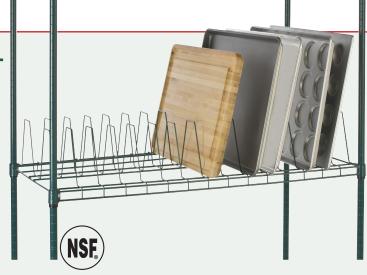

## Wire Tray Drying Shelves - Green Epoxy Coated

Full shelf wire tray racks that can hold accommodate just about any pans or cutting boards for drying or storage. No need for additional attachments, these are complete shelves!

## Two shelf styles available:

15 slots to accommodate deeper bakeware and cutting boards. 35 slots for standard sheet pans, shallow pans, etc.

FTS2448815GN

Our green epoxy wire shelves and modules include SaniGard™Anti-Microbial Protection.

| Item #       | Clearance    | Dimensions                  | Tray Capacity | Pack |
|--------------|--------------|-----------------------------|---------------|------|
| FTS2448835GN | 1" (2.5 cm)  | 24" x 48" (61.0 x 122.0 cm) | 35            | 2    |
| FTS2448815GN | 1%" (4.8 cm) | 24" x 48" (61.0 x 122.0 cm) | 15            | 2    |