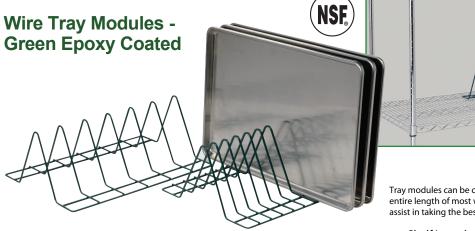

Tray modules can be combined and attached over the entire length of most wire shelves. The chart below will assist in taking the best advantage of your shelving space.

| Item #     | Clearance                     | Length         | Tray Capacity | Pack |
|------------|-------------------------------|----------------|---------------|------|
| FFTM188GN  | 1¾" (4.5 cm)                  | 16½" (41.9 cm) | 8             | 4    |
| FFTM2412GN | 1%" (4.1 cm)                  | 22½" (57.2 cm) | 12            | 4    |
| FFTM184GN  | 3 <sup>1</sup> 3/16" (9.7 cm) | 16½" (41.9 cm) | 4             | 4    |
| FFTM246GN  | 3½6" (8.8 cm)                 | 22½" (57.2 cm) | 6             | 4    |

The perfect product for holding almost any kind of tray drying storage. Modules simply attach by zip ties (included with each module). Can be easily removed for cleaning. Combine modules to fit entire lengts of popular sized shelves. Widths: 15 1/2" (39.4 cm). Height: 8" (20.3 cm).

| Shelf Length   | FFTM18* | FFTM24* |
|----------------|---------|---------|
| 24" (61.0 cm)  | 0       | 1       |
| 36" (91.4 cm)  | 2       | 0       |
| 42" (106.6 cm) | 1       | 1       |
| 48" (122.0 cm) | 0       | 2       |
| 54" (137.0 cm) | 3       | 0       |
| 60" (152.4 cm) | 2       | 1       |
| 72" (182.9 cm) | 0       | 3       |
|                |         |         |