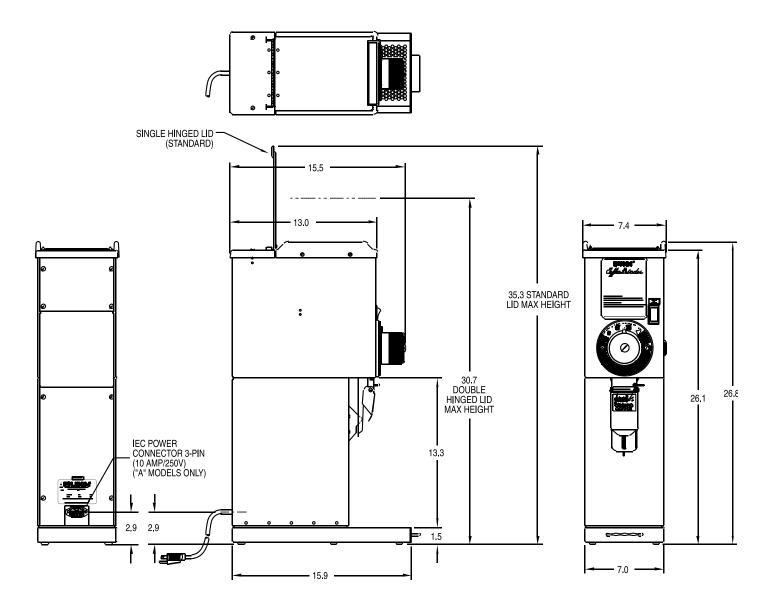

## 3 lb. Bulk Grinder

| DATE |  |  |
|------|--|--|

Model G3 Dimensions: 26.8"H x 7.4"W x 16"D (68.1cm H x 18.54cm W x 40.64cm D)

# Dimensions & Specifications

| Model       | Product #  | Volts | Actual Amps | Capacity | Cu. Ft.           | Shipping Weight | Cord Attached |
|-------------|------------|-------|-------------|----------|-------------------|-----------------|---------------|
| G3 HD Black | 22100.0000 | 120   | 9           | 3 lbs.   | 6 ft <sup>3</sup> | 59 lbs.         | Yes*          |
| G3 HD Red   | 22100.0001 | 120   | 9           | 3 lbs.   | 6 ft <sup>3</sup> | 59 lbs.         | Yes*          |

<sup>\*</sup>Power cord (NEMA 5-15P) 15 Amp-120V machine only.

Electrical: Motors are rated 120 volts, 60 Hz, 9 amps. Requires 2-wires plus ground service. ¾HP motor.

BUNN Corporation - 1400 Stevenson Drive Springfield, Illinois 62703 • 800-637-8606 • 217-529-6601 • Fax 217-529-6644 • www.bunn.com