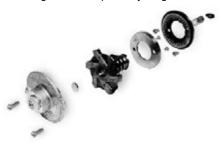

#### **Precision Burrs**

All BUNN grinders use precision burrs to cut (not crush) the coffee beans and deliver consistent grind distribution. BUNN burrs are rated at a Rockwell hardness of 66C, resulting in an exceptionally long burr life.