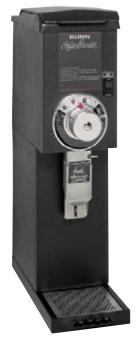

## 3 lb. Bulk Grinder

| DATE |  |  |
|------|--|--|

Model G3 Dimensions: 26.8"H x 7.4"W x 16"D (68.1cm H x 18.54cm W x 40.64cm D)

#### **Bulk Grinder**

- Hopper holds 3 lbs. (1.36 kg) of fresh coffee beans.
- Turbo action draws coffee through grind chamber for greater grinding efficiency.
- Fast grinding-one pound in under 30 seconds.
- · Wide range of grinds can be selected.
- Convenient cleaning lever ensures complete clean out of coffee from grind chamber.
- · Bag switch stops motor when bag is removed and prevents grinding before bag is in place.
- Heavy-duty precision burrs for quality, finer grinds.
- Three-year warranty on grinding burrs.
- · International electrical configurations available.