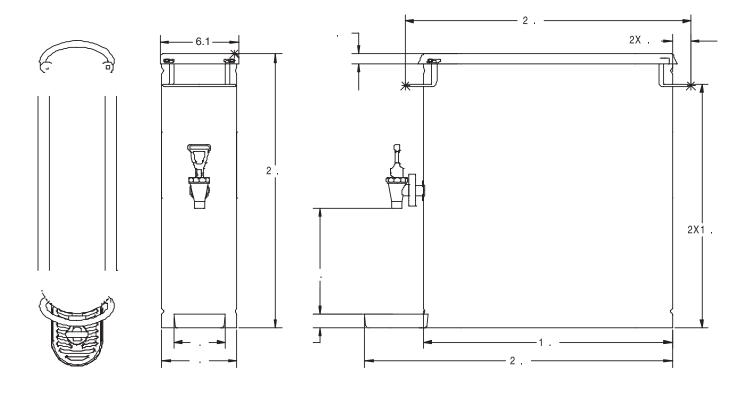

#### Related Products

**TDO-N-4**Dimensions:
21"H x 6.1"W x 23.6"D

(53.3cm H x 15.2cm W x 60cm D)

Faucet Assembly Product No.: 03260.0003

**Drip Tray Cover** Product No.: 39627.0000

TDO-N Locater Guide Product No.: 39696.0000

#### Dimensions & Specifications

| Model     | Product #  | Capacity                | Handles    | Cubic Measure       | Shipping Weight |
|-----------|------------|-------------------------|------------|---------------------|-----------------|
| TDO-N-4.0 | 39600.0002 | 4 Gallons (15.1 litres) | Front/Back | 2.2 ft <sup>3</sup> | 12.3 lbs.       |