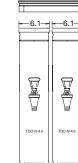

### Space Saving:

**Patents Apply** 

Two TDO-N-4.0 dispensers fit within footprint of one TDO-4.

For current specification sheets and other information, go to www.bunn.com.

#### Related Products

**TDO-N-4**Dimensions:
21"H x 6.1"W x 23.6"D

(53.3cm H x 15.2cm W x 60cm D)

Faucet Assembly Product No.: 03260.0003

**Drip Tray Cover** Product No.: 39627.0000

TDO-N Locater Guide Product No.: 39696.0000