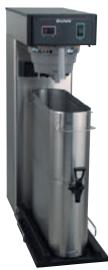

# **Shown with TB-3 brewer**Overall depth with locater guide in place: 29"

#### Narrow Beverage Dispenser

Space-saving iced beverage dispenser expands the variety of offerings in limited counter space

- Dispenser has 4 gallon (15.1L) capacity.
- · Integrated lid retainer prevents tampering.
- Two dispensers, placed side-by-side, allow added flexibility and twice the capacity within the same footprint as one TDO-4.
- Front back handles for reduced counterspace usage.
- Three and four-gallon indicators.
- · Integrated drip tray.
- For use with 39696.0000 TDO-N Locater Guide on BUNN TB-3 and TB-3Q brewers with 29" trunk height.