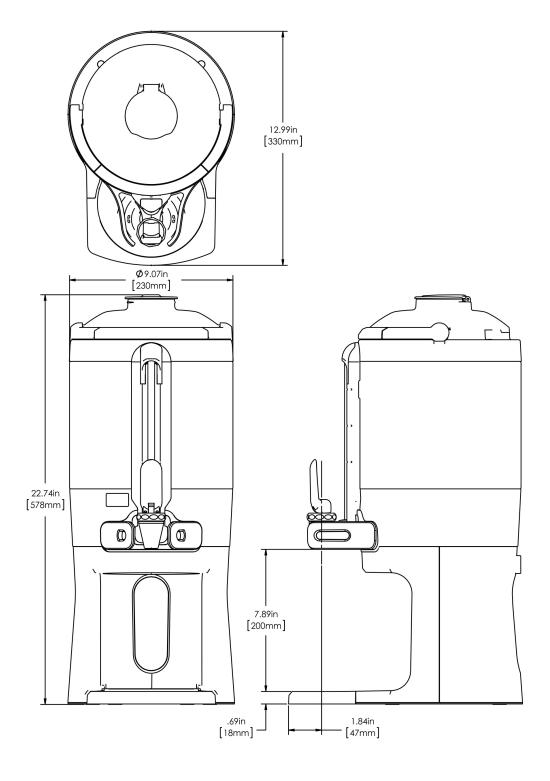

## **TF Server - Mechanical GEN3 Black**

Height: 22.7" Width: 9.1" Depth: 13.0" (57.7cm) (23.1cm) (33.0cm)

- Vacuum insulated to keep coffee hot for hours
- Ideal for use with Twin or Single Infusion Series Brewers
- Brew-through design with flip lid cover
- Soft-grip bail handle for easy transportation
- · Self-locking stand allows for multiple brewing and serving options
- Large cup clearance allows for dispensing into cups, decanters and thermal carafes
- · Integrated sight gauge assembly allows for easy cleaning
- · Sturdy aluminum faucet guard keeps faucet area clean and protected
- Drip tray is easily removed for cleaning or to provide extra clearance for dispensing into pitchers
- · Fast flow faucet

 the buyer to corresponding changes, improvements, additions or replacements for previously purchased equipment.
 09/09/2022

 For most current specifications and other info visit bunn.com.
 09/09/2022

| Unit    |          |         |          | Shipping |          |          |            |                       |
|---------|----------|---------|----------|----------|----------|----------|------------|-----------------------|
|         | Height   | Width   | Depth    | Height   | Width    | Depth    | Weight     | Volume                |
| English | 22.7 in. | 9.1 in. | 13.0 in. | 15.3 in. | 11.9 in. | 25.2 in. | 14.300 lbs | 2.654 ft <sup>3</sup> |
| Metric  | 57.7 cm  | 23.1 cm | 33.0 cm  | 38.7 cm  | 30.3 cm  | 64.0 cm  | 6.486 kgs  | 0.075 m³              |