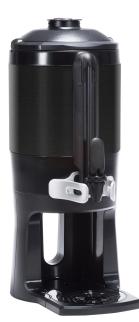

## **TF Server - Mechanical GEN3 Black**

Height: 22.7" Width: 9.1" Depth: 13.0" (57.7cm) (23.1cm) (33.0cm)

- Vacuum insulated to keep coffee hot for hours
- Ideal for use with Twin or Single Infusion Series Brewers
- Brew-through design with flip lid cover
- Soft-grip bail handle for easy transportation
- · Self-locking stand allows for multiple brewing and serving options
- Large cup clearance allows for dispensing into cups, decanters and thermal carafes
- · Integrated sight gauge assembly allows for easy cleaning
- · Sturdy aluminum faucet guard keeps faucet area clean and protected
- Drip tray is easily removed for cleaning or to provide extra clearance for dispensing into pitchers
- · Fast flow faucet

## Specifications

Product #: 44050.0203 Handle: Bail Handle Dispense: Lever Action Lid Color: Black

## Holding Capacity

| English | Metric |  |  |  |
|---------|--------|--|--|--|
| 192 oz. | 5.7 L  |  |  |  |

MARNING:

 BUNN® reserves the right to change specifications and product design without notice. Such revisions do not entitle
 Last Updated: