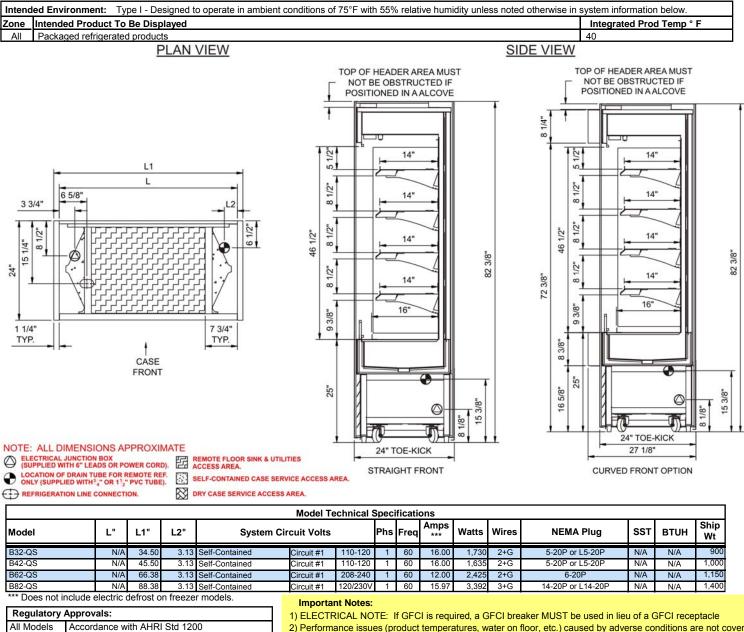

## **Product Specifications**

AHRI Std 1200

Compliant

2) Performance issues (product temperatures, water on floor, etc.) caused by adverse conditions are not covered by warranty.

3) Keep unit at least 15' from exterior doors, overhead HVAC vents, or any

air curtain disruption.

4) End panels must be tightly joined or kept at least 6" away from any structure to prevent condensation.

5) Do not expose unit to direct sunlight or any heat source (ovens, fryers, etc.).

7) Tile floors, low ceilings, or small rooms will increase noise level.

Revised 3/21/2016