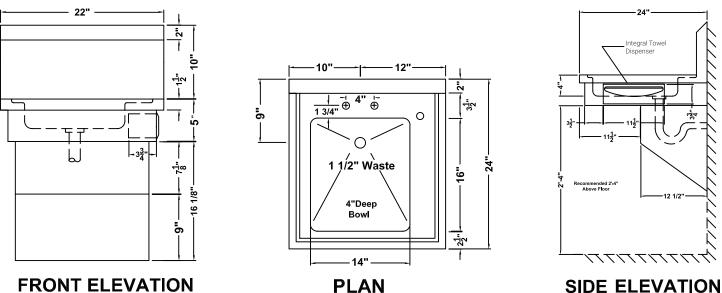

#### DRAWINGS

SIDE ELEVATION Shown here with Optional Integrated Towel Dispenser

| Sink Only<br>Models | Faucet<br>Mounting | Sink w/ Faucet<br>Models | Overall Size     |
|---------------------|--------------------|--------------------------|------------------|
| □ ADA-WS-1DX        | 1 Hole Deck        | □ ADA-WS-1D              | 24" x 22" x 31%" |
| □ ADA-WS-1SX        | 1 Hole Splash      | □ ADA-WS-1S              | 24" x 22" x 31%" |
| DADA-WS-2DX         | 4" OC Deck         | DADA-WS-2D               | 24" x 22" x 31%" |
| DADA-WS-2SX         | 4" OC Splash       | DADA-WS-2S               | 24" x 22" x 31%" |

#### ADA WALL MOUNTED HAND SINK

\*Includes soap dispenser

Specifications subject to change without notice.

ADA-WS-70 0919