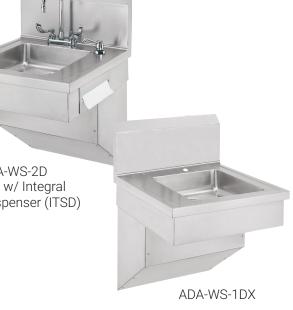

# ADA-WS Handicap Model Hand Sinks

| Contraction of the second                 |
|-------------------------------------------|
|                                           |
|                                           |
|                                           |
| ADA-WS-2D                                 |
| Shown w/ Integral<br>Towel Dispenser (ITS |
|                                           |

0

**ADA-WS** Model Handicap Hand Sink is constructed of 16GA stainless steel type 300 series with integrated backsplash, nondrip marine edges and a large cove corner sink bowl with 1½" waste outlet and an apron with enclosure.

Right hand Model "ITD" - "INTE-GRAL" built-in towel dispenser accommodates 9½" multi-fold towels. Removable front enclosure conceals piping and prevents wheelchair damage. Deck mounted ADA Soap Dispenser and ADA wrist-action handle faucet Chicago Model #895-317 or equal are standard.

**ADA-WS-X** - same as above without faucet, integral towel dispenser or soap dispenser.

**ADA-WS-SEC** - Security ADA Wall Sink with Automatic Self-Closing Faucet, T&S #807 or equal, and correctional model apron with front enclosure.