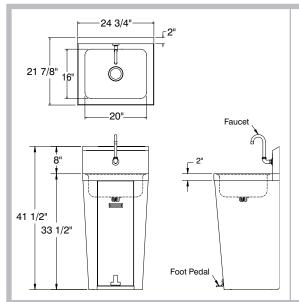

#### **FEATURES:**

One piece Deep Drawn sink bowl design.

Sink bowl is 16" x 20" x 8".

All sink bowls have a large liberal radii with a minimum dimension of 2" and are rectangular in design for increased capacity.

Keyhole wall mount bracket and 2 support brackets (hardware included)

Stainless steel basket drain 1-1/2" IPS.

Flush-to-wall unit.

"Hands Free" splash mounted gooseneck faucet furnished with aerator.

Foot Pedal Valve for water operation.

#### **MECHANICAL:**

Single pedal mixing valve with 3/8" NPT Female. Built in check valve. Front operated temperature adjustment.

(Contractor on site must connect faucet to foot pedal operated valves.)

Standard Faucet conforms to NSF 61 Standard 9. Faucets Meet Federal Lead Free Standards