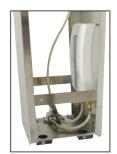

### TOL ± .500" DIMENSIONS and SPECIFICATIONS ALL DIMENSIONS ARE TYPICAL

**REAR VIEW OF PEDESTAL BASE UNITS** 