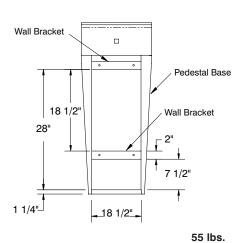

### TOL ± .500" DIMENSIONS and SPECIFICATIONS ALL DIMENSIONS ARE TYPICAL

**REAR VIEW OF PEDESTAL BASE UNITS** 

Keyhole wall mount bracket and 2 support brackets (hardware included)

Stainless steel basket drain 1-1/2" IPS.

Flush-to-wall unit.

"Hands Free" splash mounted gooseneck faucet furnished with aerator.

Foot Pedal Valve for water operation.

#### **MATERIAL:**

Heavy gauge type 304 series stainless steel.

Wall mounting bracket is galvanized and of offset design.

All fittings are brass / chrome plated unless otherwise indicated.