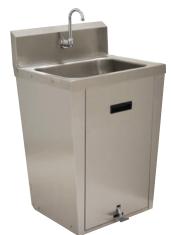

## LARGE BOWL HAND SINK WITH PEDESTAL BASE

7-PS-86

| Item #:\_\_\_\_\_ Qty #: \_\_\_\_\_ | Model #: \_\_\_\_\_ | Project #: \_\_\_\_\_

#### **FEATURES:**

One piece Deep Drawn sink bowl design.

Sink bowl is 16" x 20" x 8".

All sink bowls have a large liberal radii with a minimum dimension of 2" and are rectangular in design for increased capacity.

Keyhole wall mount bracket and 2 support brackets (hardware included)

Stainless steel basket drain 1-1/2" IPS.

Flush-to-wall unit.

"Hands Free" splash mounted gooseneck faucet furnished with aerator.

Foot Pedal Valve for water operation.

Easy removable panel to access hidden plumbing.