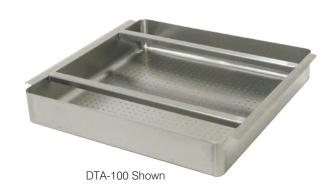

## **FEATURES:**

Perforated Basket for 3/4" Radius Bowls. 2 Reinforced Welded Slide Bars.

#### **MATERIAL:**

18 gauge type 304 series stainless steel.

| Model # | Fits Bowls     | LxW               | Approx.<br>Wt. | Approx.<br>Cu. |
|---------|----------------|-------------------|----------------|----------------|
| DTA-125 | 16" x 20" x 4" | 15 1/2" x 19 1/2" | 9              | 1              |
| DTA-100 | 20" x 20" x 4" | 19 1/2" x 19 1/2" | 12             | 1              |
| DTA-58  | 18" x 24" x 4" | 17 1/2" x 23 1/2" | 11             | 1              |
| DTA-59  | 24" x 24" x 4" | 23 1/2" x 23 1/2" | 20             | 1              |