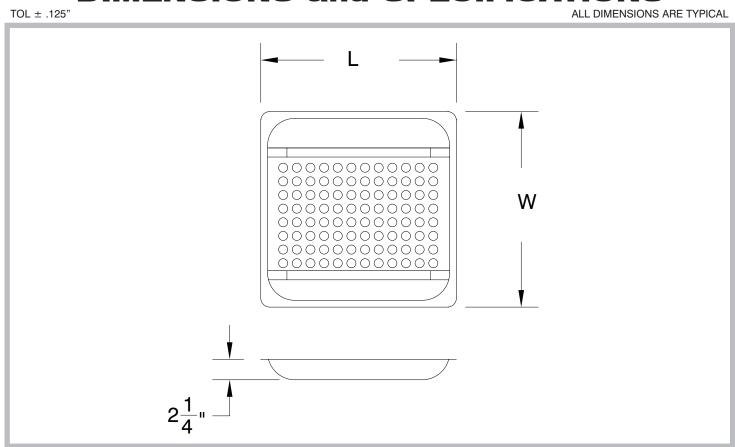

#### **MATERIAL:**

18 gauge type 304 series stainless steel.

| Model # | O.A. Size<br>L x W | Fits Bowls     | Approx.<br>Wt. | Approx.<br>Cu. |
|---------|--------------------|----------------|----------------|----------------|
| DTA-69  | 21 1/2" x 17 1/2"  | 16" x 20" x 4" | 9              | 1              |
| DTA-62  | 21 1/2" x 21 1/2"  | 20" x 20" x 4" | 12             | 1              |

# **DIMENSIONS and SPECIFICATIONS**

Customer Service Available To Assist You 1-800-645-3166 8:30 am - 8:00 pm E.S.T.

Email Orders To: customer@advancetabco.com. For Smart Fabrication™ Quotes, Email To: smartfab@advancetabco.com or Fax To: 631-586-2933