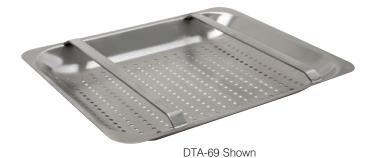

## PRERINSE BASKET with WELDED SLIDE BARS

#### **FEATURES:**

Perforated Basket for 3/4" Radius Bowls. 2 Reinforced Welded Slide Bars.

#### **MATERIAL:**

18 gauge type 304 series stainless steel.

| Model # | O.A. Size<br>L x W | Fits Bowls     | Approx.<br>Wt. | Approx.<br>Cu. |
|---------|--------------------|----------------|----------------|----------------|
| DTA-69  | 21 1/2" x 17 1/2"  | 16" x 20" x 4" | 9              | 1              |
| DTA-62  | 21 1/2" x 21 1/2"  | 20" x 20" x 4" | 12             | 1              |