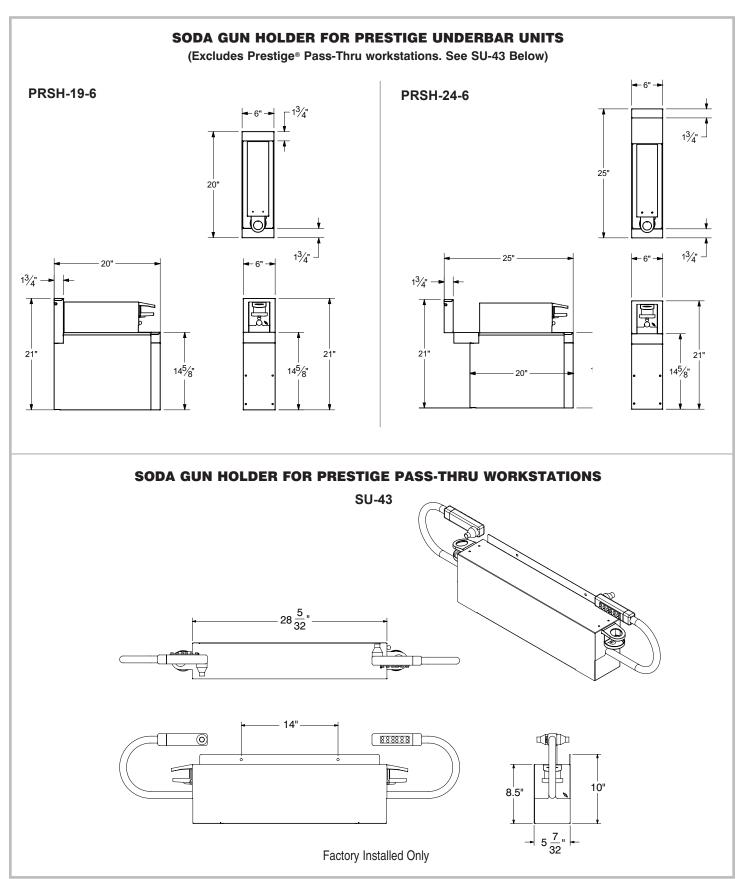

# Single Soda Gun Holder For Prestige Underbar Units

| Model #   | 0.A.<br>Length | O.A.<br>Width | O.A.<br>Height | Approx.<br>Weight |   |
|-----------|----------------|---------------|----------------|-------------------|---|
| PRSH-19-6 | 20"            | 6"            | 21"            | 19 lbs.           | 3 |
| PRSH-24-6 | 25"            | 6"            | 21"            | 20 lbs.           | 3 |

### Dual Soda Gun Holder For Prestige Pass-Thru Workstations Only

| Model | # | O.A.<br>Length |    |     | Approx.<br>Weight |   |
|-------|---|----------------|----|-----|-------------------|---|
| SU-43 |   | 28 5/8"        | 6" | 10" | 15 lbs.           | 3 |