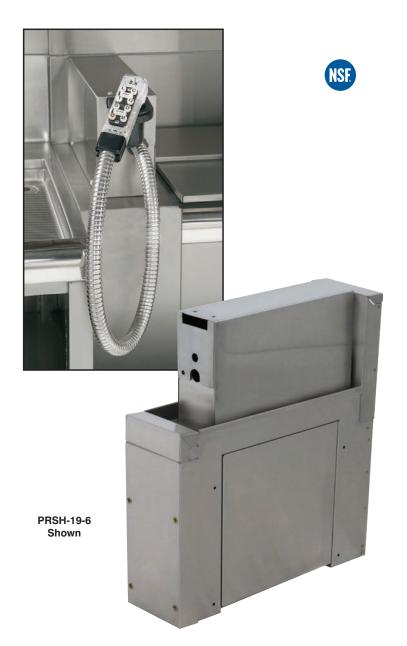

| ltem #:    | Qty #: |
|------------|--------|
| Model #:   |        |
| Project #: |        |

Mounts into Prestige underbar line up.

### **FEATURES:**

All stainless steel construction.

Provides housing for WunderBar® Soda Gun (14-button or smaller).

Built-in soda gun holder with drip cup.

Cover allows easy access to make adjustments.

Keeps tubing lines hidden for a cleaner work area.

Mounts in underbar equipment line up.

Includes backsplash.

### **MECHANICAL:**

Drain connection required on drip cup. Fastens to adjacent units.