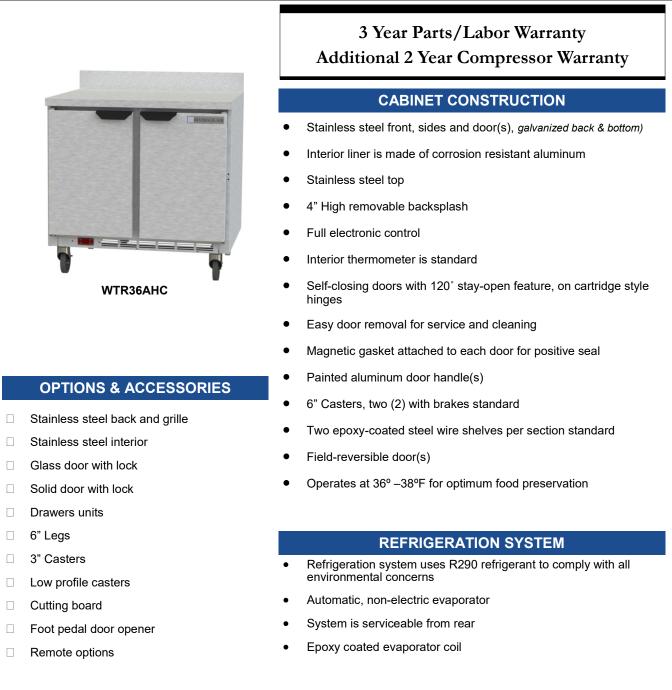

## WTR 29" DEPTH WORKTOP

WTR36AHC Removable Backsplash Worktop Refrigerator Hydrocarbon Series

AIA#

SIS#

MODELS:

Project: \_\_\_\_\_

ltem: Location:

Approved:

## Worktop Refrigerator - 29" Depth Models: WTR36AHC