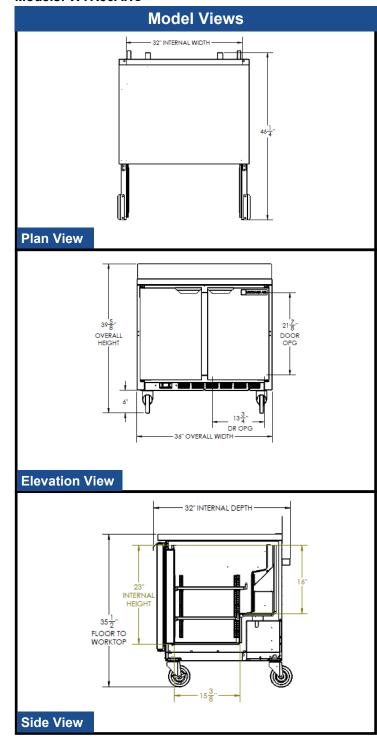

WTR36AHC

**BEVERAGE-AIR** 

| MODEL                              | WTR36AHC                         |
|------------------------------------|----------------------------------|
| EXTERNAL DIMENSIONAL DATA          |                                  |
| Width Overall                      | 36"                              |
| Depth Overall with Handle & Bumper | 32"                              |
| Height Overall with 6" Casters     | 39 5/8"                          |
| Number of Doors                    | 2                                |
| Depth with Door Open 90°           | 46 1/4"                          |
| Clear Door Opening (in)            | 13 3/4" x 21 7/8"                |
| Shelf Area (sq. in)                | Upper 344 1/2"<br>Lower 302 3/4" |
| INTERNAL DIMENSIONAL DATA          |                                  |
| NET Capacity (cubic ft.)           | 8.5                              |
| Internal Width Overall (in)        | 32"                              |
| Internal Depth Overall (in)        | 23 1/2"                          |
| Internal Depth Useable (in)        | Upper 18 1/2"<br>Lower 15 3/8"   |
| Internal Height Front (in)         | 23"                              |
| Internal Height Rear (in)          | 16"                              |
| Number of Shelves                  | 4                                |
| ELECTRICAL DATA                    |                                  |
| Full Load Amperes 115/60/1         | 2                                |
| REFRIGERATION DATA                 |                                  |
| Horsepower                         | 1/6                              |
| Capacity (BTU/Hr)*                 | 994                              |
| WEIGHT DATA                        |                                  |
| Gross Weight (Crated lbs)          | 216 lbs                          |
| Height - Crated                    | 35"                              |
| Width - Crated                     | 38"                              |
| Depth - Crated                     | 33"                              |