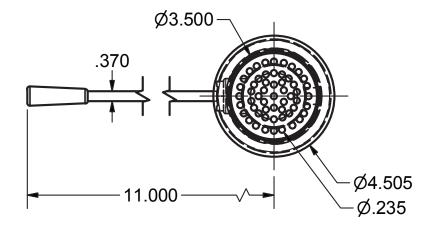

## **Product Specifications:**

- Dual Functioning Outlet Features 2" Male &  $1^{1/2}$ " Female Threading
- S/S Strainer
- Fits 31/2" Openings

Due to our commitment to improving our products, specifications are subject to change without notice.