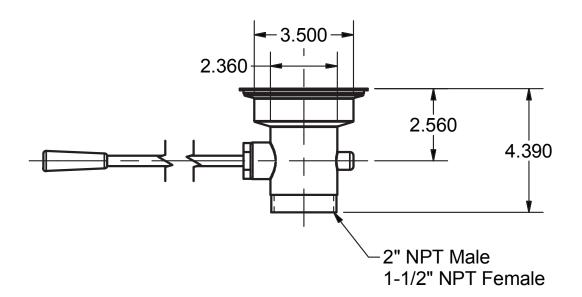

## **Product Specifications:**

- Dual Functioning Outlet Features 2" Male &  $1^{1/2}$ " Female Threading
- S/S Strainer
- Fits 31/2" Openings

Due to our commitment to improving our products, specifications are subject to change without notice.