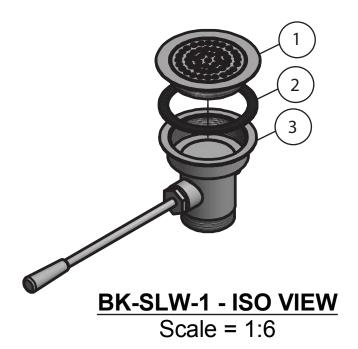

## **Exploded Parts Detail:**

| Diagram # | Quantity | Part Number | Description        |
|-----------|----------|-------------|--------------------|
| 1         | 1        | BK-LDR-FP   | Face Plate         |
| 2         | 1        | BK-LDR-W    | Lever Drain Washer |
| 3         | 1        | BK-SLW-1    | Drain Body         |