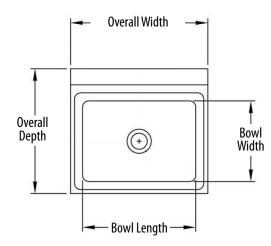

## **Options:**

- Upgraded Faucets
- Other Plumbing Accessories Call For Details

Use your smart phone to scan the above QR code to visit our website: www.bk-resources.com

| De ut Nouse heur   | Unit Size                 | Bowl Dim.      | Faucet / Spout | Included   | Drain         |
|--------------------|---------------------------|----------------|----------------|------------|---------------|
| Part Number        | (w x d)                   | (l x w x d)    | Mounting       | Faucet     | Size          |
| BKHS-W-1410        | 17" x 15 <sup>1/2</sup> " | 14″ x 10″ x 5″ | 4" O.C. Splash | -          | 1 7/8″        |
| BKHS-W-1410-4D     | 17" x 15 <sup>1/2</sup> " | 14″ x 10″ x 5″ | 4″ O.C. Splash | -          | <b>3</b> 1/2″ |
| BKHS-W-1410-P-G    | 17" x 15 <sup>1/2</sup> " | 14″ x 10″ x 5″ | 4″ O.C. Splash | BKF-W-3G-G | <b>1</b> 7/8″ |
| BKHS-W-1410-4D-P-G | 17" x 15 <sup>1/2</sup> " | 14″ x 10″ x 5″ | 4″ O.C. Splash | BKF-W-3G-G | <b>3</b> 1/2″ |
|                    |                           |                |                |            |               |