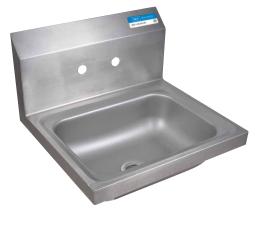

## 14" x 10" Splash Mount Hand Sinks

**Stainless Steel Hand Sinks** 

Material:

• T-304 Stainless Steel

## Features:

- Wall Mounting Hardware Included
- Drain Included
- Accomodates 4" O.C. Faucets
- Marine Edge