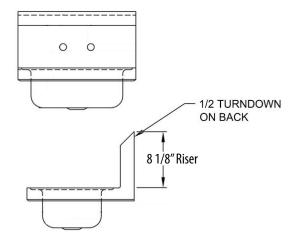

## Features:

- Wall Mounting Hardware Included
- Drain Included
- Accomodates 4" O.C. Faucets
- Marine Edge