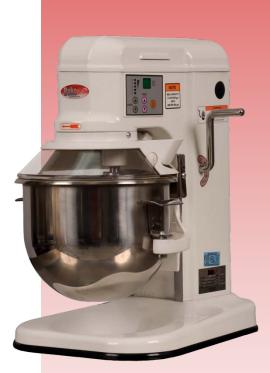

# 7qt PLANETARY MIXER BMPM007

Features:

- Gear driven.
- Professional countertop style.
- 650 Watt motor offers enough power to mix stiffer doughs and larger batches.
- All metal and die-cast aluminum body.
- Transmission is made of hardened alloy steel gears.
- All shafts are mounted in ball bearings.
- Automatic electronic 5 speed control.
- Planetary mixing action ensures perfect results.
- Simple hand lift for tool change and bowl removal.

Other specifications:

- 7 qt stainless steel bowl.
- Digital timer.
- Includes dough hook, flat beater and wire whip.
- Safety guard is standard for model BMPM007 and provides with automatic shut-off when guard is opened at any speed.
- Plug N' Go electrical for easy installation.

The BakeMax<sup>®</sup> Planetary Mixers provide durability, long life and excellent mixing performance. Gear driven, direct drive with 30 minute digital timer and 5 speed digital control. 100 to 500 RPM.