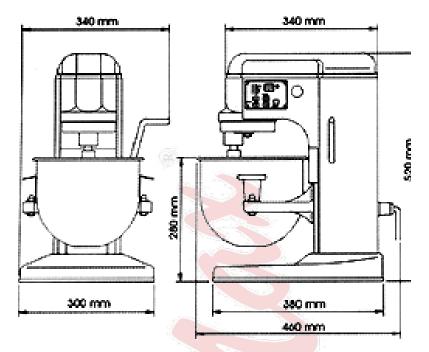

### 7qt PLANETARY MIXER BMPM007

| Volume                                       |                 |  |  |  |  |
|----------------------------------------------|-----------------|--|--|--|--|
| External and Internal Dimensions (D x W x H) |                 |  |  |  |  |
| Model                                        | External        |  |  |  |  |
| BMPM007                                      | 19" x 12" x 21" |  |  |  |  |