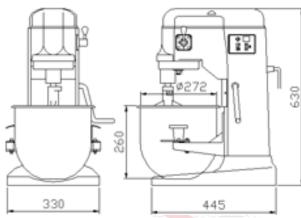

#### Volume

External and Internal Dimensions (D x W x H)

| Model   | External            |  |  |
|---------|---------------------|--|--|
| BMPM012 | 19" x 14.5" x 25.5" |  |  |