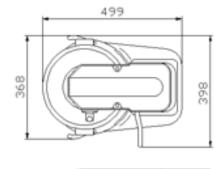

#### Volume

External and Internal Dimensions (D x W x H)

| Model   | External            |  |  |
|---------|---------------------|--|--|
| BMPM012 | 19" x 14.5" x 25.5" |  |  |

| Model   | Net Weight | Crated Weight  | Crate Dimensions        |  |
|---------|------------|----------------|-------------------------|--|
|         |            |                | $(D \times W \times H)$ |  |
| BMPM012 | N/A        | 80 lbs / 37 kg | 22" x 20" x 29"         |  |