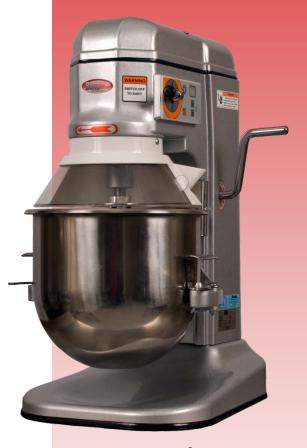

## 12qt PLANETARY MIXER BMPM012

#### Features:

- Gear driven.
- Professional countertop style.
- ½ HP motor offers enough power to mix stiffer dough and larger batches.
- All metal and die-cast aluminum body.
- Transmission is made of hardened alloy steel gears.
- All shafts are mounted in ball bearings.
- Automatic electronic 3 speed control.
- Planetary mixing action ensures perfect results.
- Simple hand lift for tool change and bowl removal.

#### Other specifications:

- 12qt stainless steel bowl.
- 30 Minute digital timer.
- Includes dough hook, flat beater and wire whip.
- Safety guard is standard for model BMPM007 and provides with automatic shut-off when guard is opened at any speed.
- Plug N' Go electrical for easy installation.