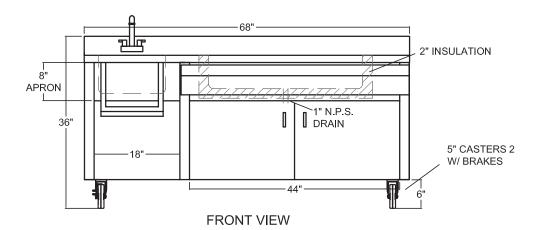

## ( Specifications

**BRS-1** Bar Station is constructed of 16GA stainless steel type 300 series. Integral sink bowl with coved corners and pitched to a 1<sup>1</sup>/<sub>2</sub>" drain. Bowl is 12" x 14" x 8" Deep.

Large prep area in front of sink to prepare drinks. Removable 18GA stainless steel blender shelf. Storage space under sink for supplies. 18GA stainless steel partition separates sink from ice bin area. Ice bin is pitched to a 1" NPS drain to prevent melted ice build-up. (3) stainless steel garnish pans. Pans are ½ size, 2½" deep. (3) Plastic bottle holder on right side of ice bin. 18GA stainless steel removable speed rail holds liguor bottles.

Additional storage area under ice bin for extra supplies. Double pan doors with pull handles are constructed of 18GA S/S. Optional locks are available. Unit is mounted on adjustable bullet feet. Gooseneck faucet included.