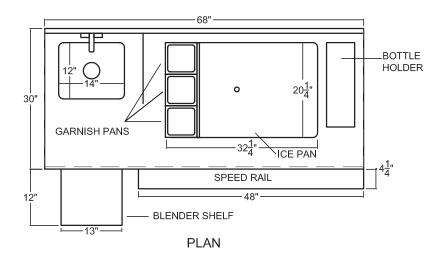

## ( Specifications

**BRS-1** Bar Station is constructed of 16GA stainless steel type 300 series. Integral sink bowl with coved corners and pitched to a 1<sup>1</sup>/<sub>2</sub>" drain. Bowl is 12" x 14" x 8" Deep.

Large prep area in front of sink to prepare drinks. Removable 18GA stainless steel blender shelf. Storage space under sink for supplies. 18GA stainless steel partition separates sink from ice bin area. Ice bin is pitched to a 1" NPS drain to prevent melted ice build-up. (3) stainless steel garnish pans. Pans are ½ size, 2½" deep. (3) Plastic bottle holder on right side of ice bin. 18GA stainless steel removable speed rail holds liguor bottles.

Additional storage area under ice bin for extra supplies. Double pan doors with pull handles are constructed of 18GA S/S. Optional locks are available. Unit is mounted on adjustable bullet feet. Gooseneck faucet included.