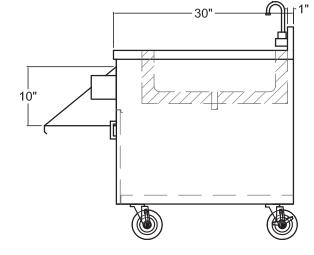

## ( Specifications

**BRS-1** Bar Station is constructed of 16GA stainless steel type 300 series. Integral sink bowl with coved corners and pitched to a 1<sup>1</sup>/<sub>2</sub>" drain. Bowl is 12" x 14" x 8" Deep.

Additional storage area under ice bin for extra supplies. Double pan doors with pull handles are constructed of 18GA S/S. Optional locks are available. Unit is mounted on adjustable bullet feet. Gooseneck faucet included.