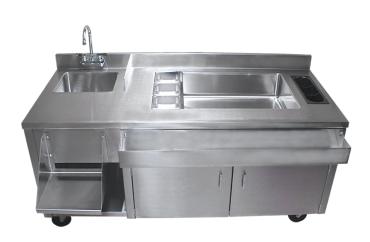

# **General Information**

| Project Name: |  |
|---------------|--|
| Consultant:   |  |
| Item #:       |  |
| Model #:      |  |
| Quantity:     |  |

Shown with Optional 5" Casters

## ( Specifications

**BRS-1** Bar Station is constructed of 16GA stainless steel type 300 series. Integral sink bowl with coved corners and pitched to a 1<sup>1</sup>/<sub>2</sub>" drain. Bowl is 12" x 14" x 8" Deep.

Large prep area in front of sink to prepare drinks. Removable 18GA stainless steel blender shelf. Storage space under sink for supplies. 18GA stainless steel partition separates sink from ice bin area. Ice bin is pitched to a 1" NPS drain to prevent melted ice build-up. (3) stainless steel garnish pans. Pans are ½ size, 2½" deep. (3) Plastic bottle holder on right side of ice bin. 18GA stainless steel removable speed rail holds liguor bottles.

Additional storage area under ice bin for extra supplies. Double pan doors with pull handles are constructed of 18GA S/S. Optional locks are available. Unit is mounted on adjustable bullet feet. Gooseneck faucet included.