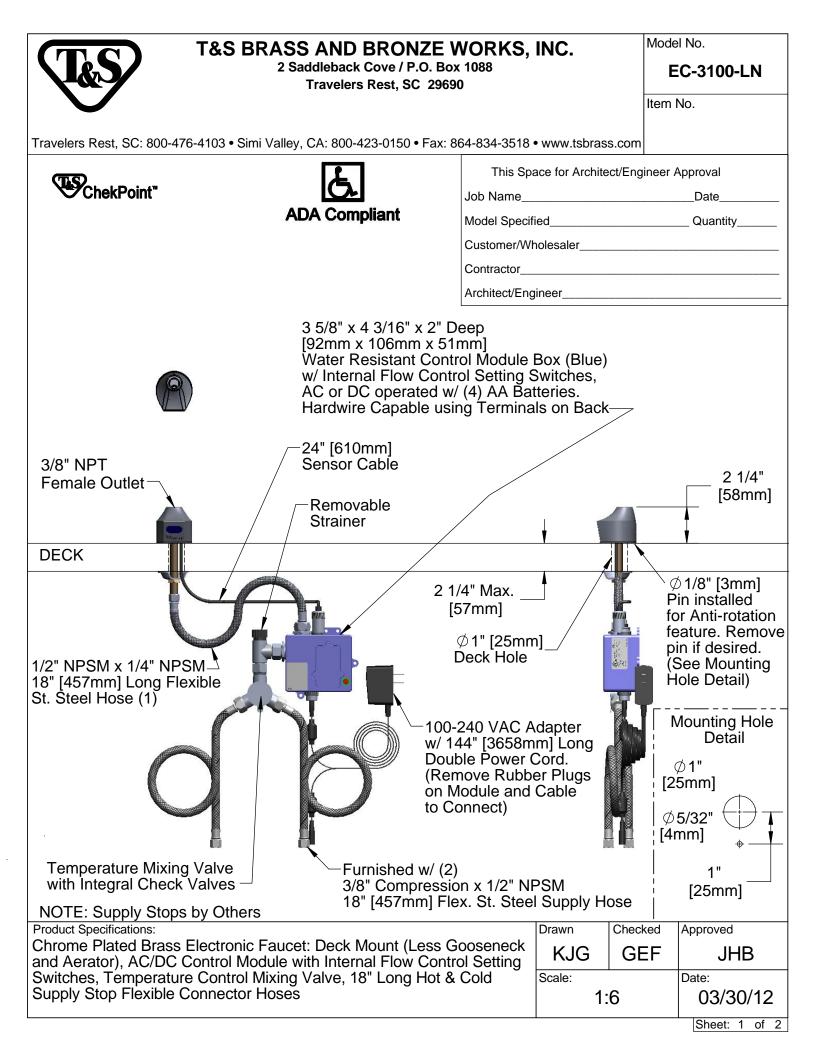

## T&S BRASS AND BRONZE WORKS, INC. 2 Saddleback Cove / P.O. Box 1088

Travelers Rest, SC 29690

Travelers Rest, SC: 800-476-4103 • Simi Valley, CA: 800-423-0150 • Fax: 864-834-3518 • www.tsbrass.com

Model No.

EC-3100-LN

Item No.

| Travelers Rest, SC. 800-476-4103 • Simi Valley, CA. 800-423-0150 • Pax. 864-834-3518 • www.tsblass.com                                                                                                                                                                                                |             |                 |                             |                                        |                                            |               |  |
|-------------------------------------------------------------------------------------------------------------------------------------------------------------------------------------------------------------------------------------------------------------------------------------------------------|-------------|-----------------|-----------------------------|----------------------------------------|--------------------------------------------|---------------|--|
|                                                                                                                                                                                                                                                                                                       | ITEM<br>NO. | SALES<br>NUMBER |                             | DESCRIPTION                            |                                            |               |  |
|                                                                                                                                                                                                                                                                                                       | 1           | 017195-45       | Angled Sensor w             | ngled Sensor w/ Cable                  |                                            |               |  |
|                                                                                                                                                                                                                                                                                                       | 2           | 016297-45       |                             | Faucet, 1/2" NPSM-F x 1/4" NPSM-F      |                                            |               |  |
|                                                                                                                                                                                                                                                                                                       | 3           | 016647-45       | ChekPoint Modu              |                                        |                                            |               |  |
|                                                                                                                                                                                                                                                                                                       | 4           | 5EF-0002        | A/C Transformer             |                                        |                                            |               |  |
|                                                                                                                                                                                                                                                                                                       | 5           | 5EF-0002        |                             | al Mixing Valve                        |                                            |               |  |
|                                                                                                                                                                                                                                                                                                       | 6           | 5EF-0005        |                             | upply Hose, 9/16-24 Female x 1/2" NPSM |                                            |               |  |
|                                                                                                                                                                                                                                                                                                       | 7           | EC-FILTER       |                             | Replacement Filter                     |                                            |               |  |
| A maximum of (8) ChekPoint Faucets can<br>be hardwire connected and powered by<br>ChekPoint Hardwire AC Transformer.<br>EC-HARDWIRE (Sold Separately)                                                                                                                                                 |             |                 |                             |                                        |                                            |               |  |
|                                                                                                                                                                                                                                                                                                       |             |                 | Auto<br>Shut<br>Auto<br>Rem | Time Out<br>Off Delay<br>Flush = C     | = 10 seco<br>= 1 secor<br>DFF<br>srews and |               |  |
| <ul> <li>*Available Water Flow Control Selections:</li> <li>(6) Auto Time Out Selections - 10 sec, 25 sec, 45 sec, 60 sec, 3 min, 20 min</li> <li>(4) Shut Off Delay Selections - 1 sec, 2 sec, 4 sec, 10 sec</li> <li>Auto Flush for 30 Seconds After Every 12 Inactive Hours - ON or OFF</li> </ul> |             |                 |                             |                                        |                                            |               |  |
| Product Specifications:                                                                                                                                                                                                                                                                               |             |                 |                             | Drawn                                  | Checked                                    | Approved      |  |
| Chrome Plated Brass Electronic Faucet: Deck Mount (Less Gooseneck<br>and Aerator), AC/DC Control Module with Internal Flow Control Setting<br>Switches, Temperature Control Mixing Valve, 18" Long Hot & Cold                                                                                         |             |                 |                             |                                        | GEF                                        | JHB           |  |
|                                                                                                                                                                                                                                                                                                       |             |                 |                             |                                        | 1                                          | Date:         |  |
| Supply Stop Flexible Connector                                                                                                                                                                                                                                                                        |             |                 | <u>.</u>                    | Scale:<br>NTS                          |                                            | 03/30/12      |  |
|                                                                                                                                                                                                                                                                                                       |             |                 |                             |                                        |                                            | Sheet: 2 of 2 |  |
|                                                                                                                                                                                                                                                                                                       |             |                 |                             |                                        |                                            |               |  |
|                                                                                                                                                                                                                                                                                                       |             |                 |                             |                                        |                                            |               |  |