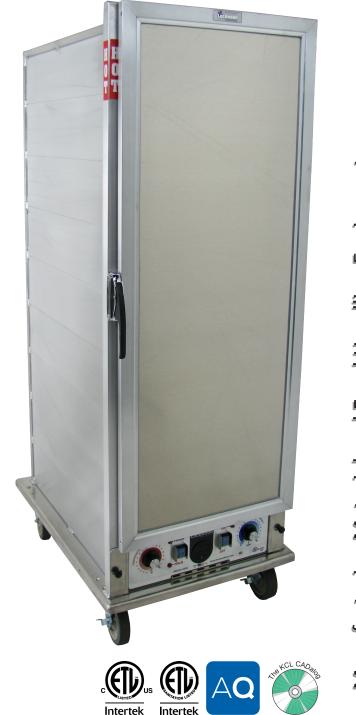

# **CA61-PF30-SD-R** Economy Proofer - Non Insulated

### Features:

- Digital thermometer
- Temperature adjustable to approximately 160° F
- Exterior mounted controls
- Easy to use heat unit with separate temperature and humidity controls
- Removable heat unit for easy maintenance and repair
- Blower fan and pan stop provide uniform heat distribution throughout cabinet
- 18" x 26" pans are lip-hung on 1 1/2" centers
- Standard with right hand hinging; left hand hinging available upon request

## **Options:**

- Clear door
- Perimeter or corner bumpers
- Hasp lock
- Caster options available

#### **Door Specifications:**

- Frame: 7/8" x 1 3/4" extruded aluminum screwed and welded together
- Panel: .63" aluminum sheet, fitted into door frame
- Latch: Magnetic type latch handle screwed to door frame
- Hinges: 4" stainless steel opens 180°
- Gasket: Perimeter; fitted into frame extrusion, flexible PVC rubber

#### Heat Unit Specifications:

- Removable bottom mount proof / hold unit
- Body: Formed .063" aluminum
- Thermostat (holding): Mechanical, up to 195°
- Thermostat (humidity): Mechanical, up to 95%
- Indicator lights: Power, Proof, Hold modes
- Switches: (2) Rocker type with guards
- Heat Elements: (1) 1000 W, (1) 500 W internal; (1) 1000 W immersible external for proofing
- Blower Motor
- Thermometer
- Water Pan: 4.3 quart, 23 ga., 18/8 stainless steel