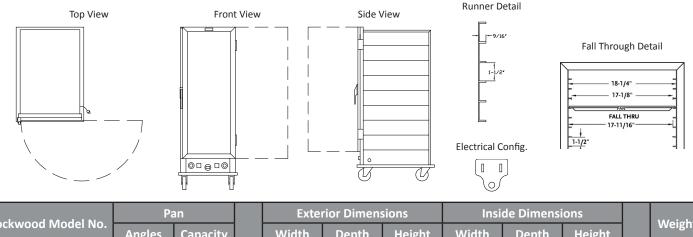

### CA61-PF30-SD-R

Economy Proofer - Non Insulated

| Lockwood Model No. | Pall              |          |    | Exterior Dimensions |         |        |        |        |        |     | Moight. |
|--------------------|-------------------|----------|----|---------------------|---------|--------|--------|--------|--------|-----|---------|
|                    | Angles            | Capacity |    | Width               | Depth   | Height | Width  | Depth  | Height |     | Weight  |
| CA61-PF30-SD-R     | Extruded<br>Sides | 30       | IN | 22 3/8              | 31 3/16 | 62 7/8 | 18 1/4 | 26 3/4 | 48     | LBS | 105     |
|                    |                   |          | СМ | 56.85               | 79.22   | 159.72 | 46.36  | 67.95  | 121.92 | KG  | 47.63   |

\*\* Add 2" to width and depth with corner bumper option