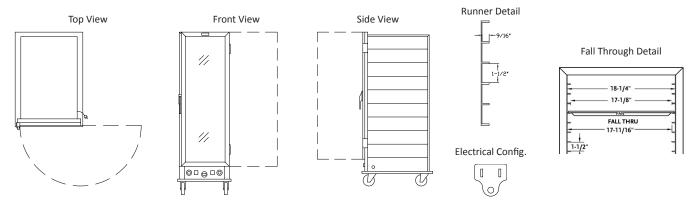

### Economy Proofer - Non Insulated

| Lockwood Model No. | Pan               |          |    | Exterior Dimensions |         |        | Inside Dimensions |        |        |     | \\/oiabt |
|--------------------|-------------------|----------|----|---------------------|---------|--------|-------------------|--------|--------|-----|----------|
|                    | Angles            | Capacity |    | Width               | Depth   | Height | Width             | Depth  | Height |     | Weight   |
| CA67-PF34-SD-R     | Extruded<br>Sides | 34       | IN | 22 3/8              | 31 3/16 | 67 7/8 | 18 1/4            | 26 3/4 | 54     | LBS | 115      |
|                    |                   |          | СМ | 56.85               | 79.22   | 172.42 | 46.36             | 67.95  | 137.16 | KG  | 52.16    |

<sup>\*\*</sup> Add 2" to width and depth with corner bumper option