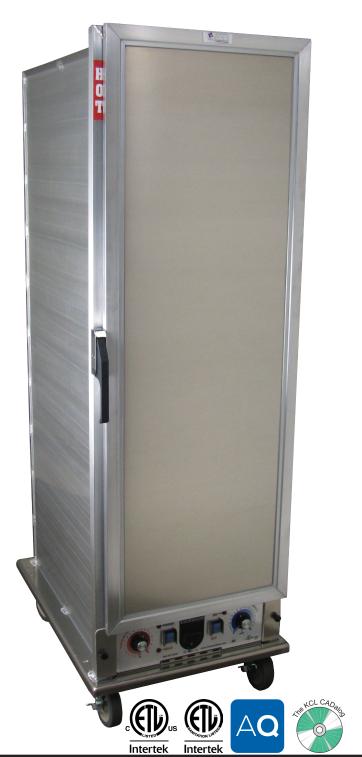

## **Features:**

- Digital thermometer
- Temperature adjustable to approximately 160° F
- Exterior mounted controls
- Easy to use heat unit with separate temperature and humidity controls
- Removable heat unit for easy maintenance and repair
- Blower fan and pan stop provide uniform heat distribution throughout cabinet
- 18" x 26" pans are lip-hung on 1 1/2" centers
- Standard with right hand hinging; left hand hinging available upon request

# **Options:**

- Clear door
- Dutch Doors (clear or solid aluminum)
- Perimeter or corner bumpers
- Hasp lock
- · Caster options available

## **Cabinet Specifications:**

- Top & back panel: One piece 0.125" aluminum welded to extruded side panels and base
- Side panels: Extruded .070" aluminum panels; welded together.

### **Base Specifications:**

- One piece .125" aluminum; formed construction
- Casters: (4) 5" x 1 1/4" High Tech grey swivel (2 w/brakes); load capacity 250 lbs each (113.4 kg); temp. range -45 °/ +180° F

### **Door Specifications:**

- Frame: 7/8" x 1 3/4" extruded aluminum screwed and welded together
- Panel: .063" aluminum sheet, fitted into door frame
- Latch: Magnetic type latch handle screwed to door frame
- Hinges: 4" stainless steel opens 180°
- Gasket: Perimeter; fitted into frame extrusion, flexible PVC rubber

#### **Heat Unit Specifications:**

- Removable bottom mount proof / hold unit
- Body: Formed .063" aluminum
- Thermostat (holding): Mechanical, up to 195°
- Thermostat (humidity): Mechanical, up to 95%
- · Indicator lights: Power, Proof, Hold modes
- Switches: (2) Rocker type with guards
- Heat Elements: (1) 1000 W, (1) 500 W internal; (1) 1000 W immersible external for proofing
- Blower Motor
- Thermometer
- Water Pan: 4.3 quart, 23 ga., 18/8 stainless steel

#### **Power Requirements:**

- 1500 Watts, 120 Volts, 60 Hz, Single Phase 15 Amp.
- Dedicated 15 Amp. service.

Lockwood reserves the right to change materials and specifications without notice.