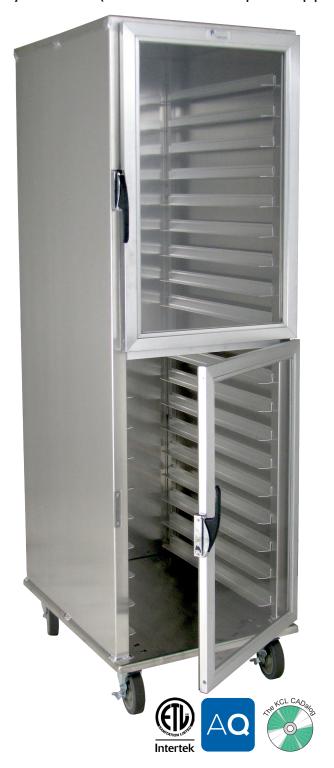

## CA72-RR18-CDD-R

Display Cabinet (with removable pan supports)

#### **Features:**

- All aluminum construction with 1 or 2 clear doors
- Furnished with 18 pair of 1 1/2" pan supports on 3 1/4" centers
- Standard with right hand hinging; left hand hinging available upon request

### **Options:**

- 3 1/2" or 5 1/2" (universal) pan supports
- Full clear door
- Perimeter or corner bumpers
- Hasp lock
- · Caster options available

#### **Door Specifications:**

- Frame: 7/8" x 1 3/4" extruded aluminum screwed and welded together
- Panel: .118" clear polycarbonate, fitted into door frame
- Latch: Magnetic type latch handle screwed to door frame
- Hinges: 4" stainless steel opens 180°
- Gasket: Perimeter; fitted into frame extrusion, flexible PVC rubber