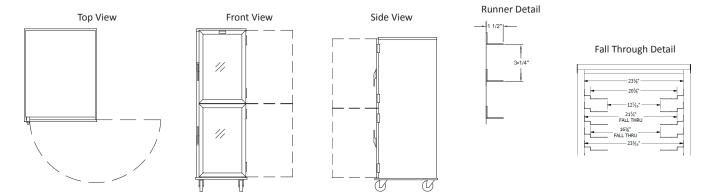

#### CA72-RR18-CDD-R

Display Cabinet (with removable pan supports)

| Lockwood Model No. | Pan     |          |    | Exterior Dimensions |        |        | Inside Dimensions |        |         |     | Moight |
|--------------------|---------|----------|----|---------------------|--------|--------|-------------------|--------|---------|-----|--------|
|                    | Angles  | Capacity |    | Width               | Depth  | Height | Width             | Depth  | Height  |     | Weight |
| CA72-RR18-CDD-R    | 18 pair | 18       | IN | 22 7/8              | 29 3/8 | 72     | 18 1/2            | 27 1/8 | 64 9/16 | LBS | 110    |
|                    |         |          | СМ | 58.1                | 74.61  | 182.88 | 47                | 68.9   | 163.99  | KG  | 49.89  |

#### **Pan Support Specifications:**

- Extruded .080" aluminum; removable
- Adjustable on 3 1/4" centers