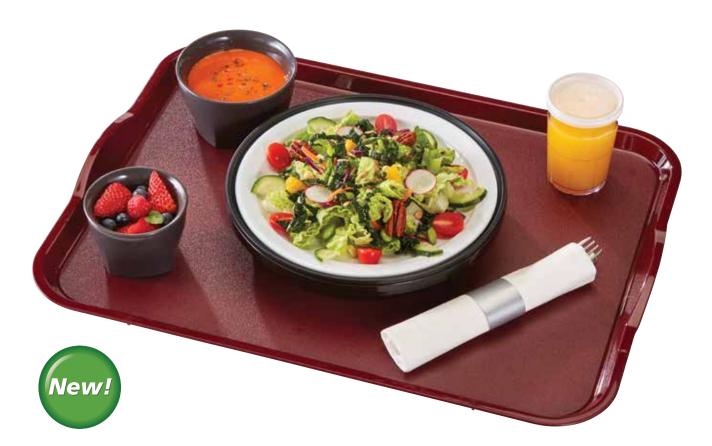

## Keep Cold Foods Appetizing and Fresh Longer

- Expand your menu to cold entrée items.
- · Maintains food quality and supports food safety.
- Conveniently freeze for two hours prior to each meal service.

## **The Cool Solution for Keeping Foods Chilled**

The Camchiller<sup>®</sup> Pellet keeps cold foods chilled, crisp and appetizing up until delivery. Healthcare foodservice can extend menu offerings to a variety of cold salads, pastas and sandwiches while delivering at optimal temperatures for a pleasant patient and resident dining experience.

- Keeps cold food below or at 40°F for up to 45 minutes • when used with a chilled plate and insulated dome.
- Shatter-resistant at freezing temperature. •
- Stackable for easy transport and storage. .
- Fits 9" plate, Cambro 9" plate cover and insulated dome.
- Can be used with or without an underliner. •
- High-temperature dishwasher safe. .
- NSF listed. •