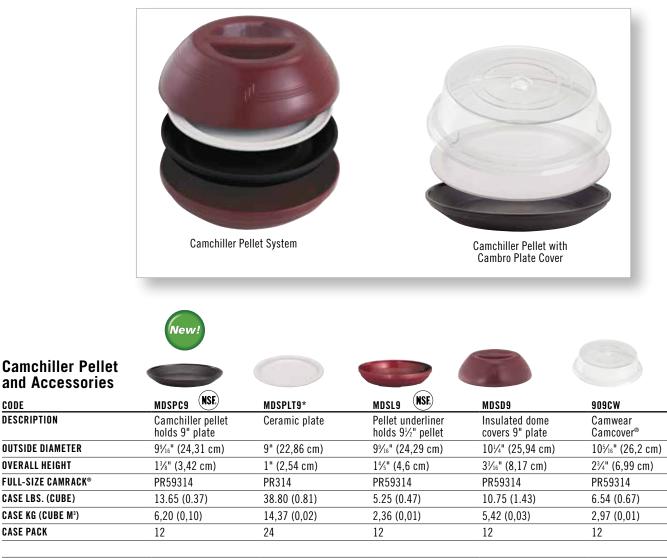

- Keeps cold food below or at 40°F for up to 45 minutes • when used with a chilled plate and insulated dome.
- Shatter-resistant at freezing temperature. •
- Stackable for easy transport and storage. .
- Fits 9" plate, Cambro 9" plate cover and insulated dome.
- Can be used with or without an underliner. •
- High-temperature dishwasher safe. .
- NSF listed. •

Stackable Camchiller Pellets

MDSPC9 Color: Black (110). MDSPLT9 Color: White (148). \*MDSPLT9 Sold in full cases only MDSD9 and MDSL9 Colors: Meadow (447), Wheat (457), Speckled Gray (480), Cranberry (487), Navy Blue (497), Black (110).