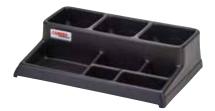

 Holds three airpots for safe transport and service.

• Compartments are designed for stir sticks, napkins and a variety of condiments.

Stain and odor resistant.

Made of durable ABS material.

| CODE  | DIMENSIONS                              | CASE | CASE LBS. | CASE KG    |
|-------|-----------------------------------------|------|-----------|------------|
|       | W x D x H                               | PACK | (CUBE)    | (CUBE M³)  |
| BSACS | 23½" x 15¾" x 6"<br>(59 x 39 x 15,2 cm) | 1    | 6 (1.44)  | 2,7 (0,04) |