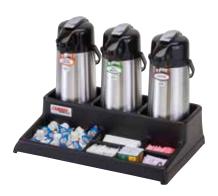

## **Enhance Room Service Quality with Fresh, Hot Beverages**

The Airpot and Condiment Station is designed to securely fit your Cambro® room service cart, for mobile hot beverage service.

Improve efficiency and satisfaction with convenient beverage service, anytime, anywhere.

 Holds three airpots for safe transport and service.

• Compartments are designed for stir sticks, napkins and a variety of condiments.

Stain and odor resistant.

Made of durable ABS material.

| CODE  | DIMENSIONS                              | CASE | CASE LBS. | CASE KG    |
|-------|-----------------------------------------|------|-----------|------------|
|       | W x D x H                               | PACK | (CUBE)    | (CUBE M³)  |
| BSACS | 23½" x 15¾" x 6"<br>(59 x 39 x 15,2 cm) | 1    | 6 (1.44)  | 2,7 (0,04) |