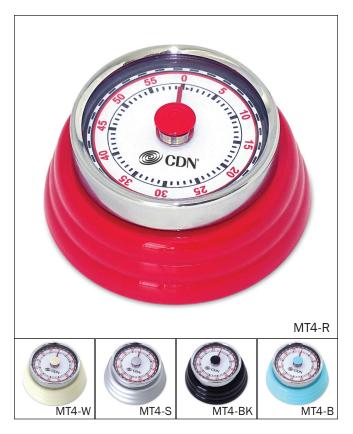

## Kitchen Measurement Tools

1 hour by min

CDN is expanding its mechanical timer collection with the introduction of the Compact Mechanical Timer (MT4) in stainless steel.

The Compact Mechanical Timer (MT4) counts down by minutes for up to an hour, and has a loud 3-second alarm. Featuring a non-slip rubber magnet, it sits securely on a countertop or attaches to any metal surface.

## **Features**

- Counts down
- Long 3-sec alarm
- ABS plastic face
- · 430 stainless steel housing
- · Non-slip rubber magnet

## **Specifications**

Measurement Range: 1 hour by min

**Display Size:** 2"/5.1 cm diameter face

**Weight:** 5.2 oz/148 g

**UPC:** MT4-W: 0 18436 00439 4

MT4-S: 0 18436 00436 3
MT4-BK: 0 18436 00437 0
MT4-R: 0 18436 00413 4
MT4-B: 0 18436 00438 7