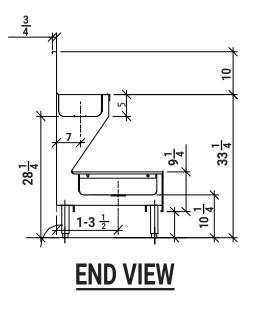

### 🗒 Specifications

**CMS** Model Combination Hand & Utility Sink is constructed of 16GA type 300 series stainless steel. The unit is fully welded, ground and polished to a brushed satin finish.

Sink bowl and utility tub is one piece fully coved unit pitched to individual drains. Combination enclosure covers all plumbing connections in one seamless body with non-drip edges at tub and high backsplash at sink. Utility tub is provided with a stainless welded grate constructed from 1" bars and 1/2" rods. A removable side panel allows access to connections and plumbing.

Sink faucet is a dual control single deck type unit, mounted with a swing spout. Tub faucet is a swivel hose pot filler type with vacuum breaker. The unit is mounted on 16GA 1 5/8" legs with adjustable feet.

#### **COMBINATION HAND & UTILITY SINK**

| M | lodel | Description            | Bowl Size<br>(W x L x D) | Utility Sink Size<br>(W x L x D) | Overall Size<br>(W x L x H) |
|---|-------|------------------------|--------------------------|----------------------------------|-----------------------------|
|   | CMS   | Standard Model         | 14" x 10" x 5½"          | 18" x 18" x 5"                   | 25" x 20" x 43"             |
|   | CMS-X | No Faucet & Pot Filler | 14" x 10" x 5½"          | 18" x 18" x 5"                   | 25" x 20" x 43"             |

#### DRAWINGS