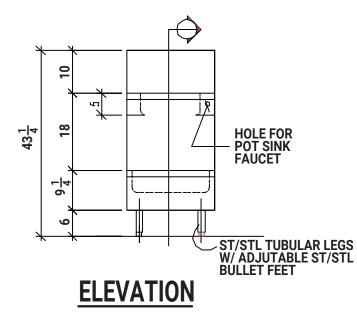

Sink faucet is a dual control single deck type unit, mounted with a swing spout. Tub faucet is a swivel hose pot filler type with vacuum breaker. The unit is mounted on 16GA 1 5/8" legs with adjustable feet.

#### **COMBINATION HAND & UTILITY SINK**

| M | lodel | Description            | Bowl Size<br>(W x L x D) | Utility Sink Size<br>(W x L x D) | Overall Size<br>(W x L x H) |
|---|-------|------------------------|--------------------------|----------------------------------|-----------------------------|
|   | CMS   | Standard Model         | 14" x 10" x 5½"          | 18" x 18" x 5"                   | 25" x 20" x 43"             |
|   | CMS-X | No Faucet & Pot Filler | 14" x 10" x 5½"          | 18" x 18" x 5"                   | 25" x 20" x 43"             |

#### DRAWINGS