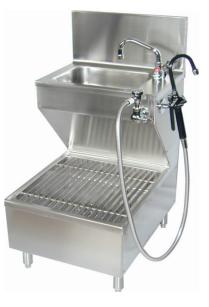

### 🗒 Specifications

**CMS** Model Combination Hand & Utility Sink is constructed of 16GA type 300 series stainless steel. The unit is fully welded, ground and polished to a brushed satin finish.

Sink bowl and utility tub is one piece fully coved unit pitched to individual drains. Combination enclosure covers all plumbing connections in one seamless body with non-drip edges at tub and high backsplash at sink. Utility tub is provided with a stainless welded grate constructed from 1" bars and 1/2" rods. A removable side panel allows access to connections and plumbing.

Sink faucet is a dual control single deck type unit, mounted with a swing spout. Tub faucet is a swivel hose pot filler type with vacuum breaker. The unit is mounted on 16GA 1 5/8" legs with adjustable feet.

The unit is a combination of IMC/ Teddy's rugged wall and utility sinks. Attractively finished for installation in public areas, such as in "open design" establishments.

The upper sink is used for hand-washing and for small tools or accessories. Lower utility/pot sink is used to fill water for use throughout the facility as well as cleaning cans/containers, buckets or ware/utensil containers individually.

#### **COMBINATION HAND & UTILITY SINK**

| M | lodel | Description            | Bowl Size<br>(W x L x D) | Utility Sink Size<br>(W x L x D) | Overall Size<br>(W x L x H) |
|---|-------|------------------------|--------------------------|----------------------------------|-----------------------------|
|   | CMS   | Standard Model         | 14" x 10" x 5½"          | 18" x 18" x 5"                   | 25" x 20" x 43"             |
|   | CMS-X | No Faucet & Pot Filler | 14" x 10" x 5½"          | 18" x 18" x 5"                   | 25" x 20" x 43"             |