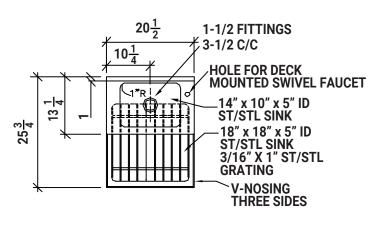

#### **COMBINATION HAND & UTILITY SINK**

| M | lodel | Description            | Bowl Size<br>(W x L x D) | Utility Sink Size<br>(W x L x D) | Overall Size<br>(W x L x H) |
|---|-------|------------------------|--------------------------|----------------------------------|-----------------------------|
|   | CMS   | Standard Model         | 14" x 10" x 5½"          | 18" x 18" x 5"                   | 25" x 20" x 43"             |
|   | CMS-X | No Faucet & Pot Filler | 14" x 10" x 5½"          | 18" x 18" x 5"                   | 25" x 20" x 43"             |

#### DRAWINGS

## <u>Plan</u>

Specifications subject to change without notice.