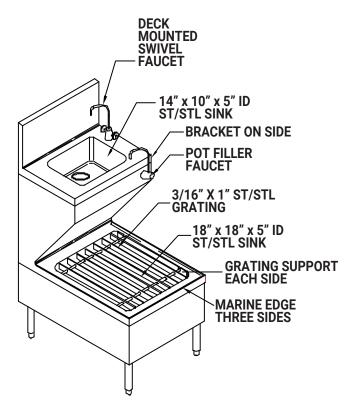

### 🗒 Specifications

**CMS** Model Combination Hand & Utility Sink is constructed of 16GA type 300 series stainless steel. The unit is fully welded, ground and polished to a brushed satin finish.

Sink bowl and utility tub is one piece fully coved unit pitched to individual drains. Combination enclosure covers all plumbing connections in one seamless body with non-drip edges at tub and high backsplash at sink. Utility tub is provided with a stainless welded grate constructed from 1" bars and 1/2" rods. A removable side panel allows access to connections and plumbing.

Sink faucet is a dual control single deck type unit, mounted with a swing spout. Tub faucet is a swivel hose pot filler type with vacuum breaker. The unit is mounted on 16GA 1 5/8" legs with adjustable feet.

#### **COMBINATION HAND & UTILITY SINK**

| M | lodel | Description            | Bowl Size<br>(W x L x D) | Utility Sink Size<br>(W x L x D) | Overall Size<br>(W x L x H) |
|---|-------|------------------------|--------------------------|----------------------------------|-----------------------------|
|   | CMS   | Standard Model         | 14" x 10" x 5½"          | 18" x 18" x 5"                   | 25" x 20" x 43"             |
|   | CMS-X | No Faucet & Pot Filler | 14" x 10" x 5½"          | 18" x 18" x 5"                   | 25" x 20" x 43"             |