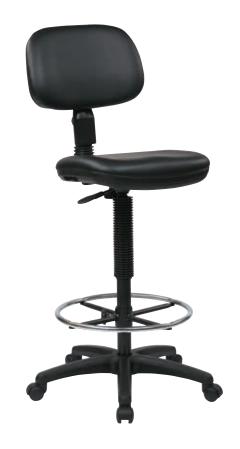

### **Economical Drafting Chair**

### **FEATURES**

- Molded foam black vinyl seat and back
- Back height adjustment
- Seat depth adjustment
- One touch pneumatic seat height adjustment
- Height adjustable footring
- Heavy duty nylon base with dual wheel carpet casters
- Has achieved GREENGUARD certification

#### **SPECS**

Overall Size: 19.5" W x 23.5" D x 49.5" H

Seat Size: 18" W x 17" D x 2.5" T Back Size: 16" W x 10.5" H x 2" T

Seat Range: 23" - 33" Seat Travel: 10"

Carton Weight: 29 lbs.

UPS Weight: 34 lbs.