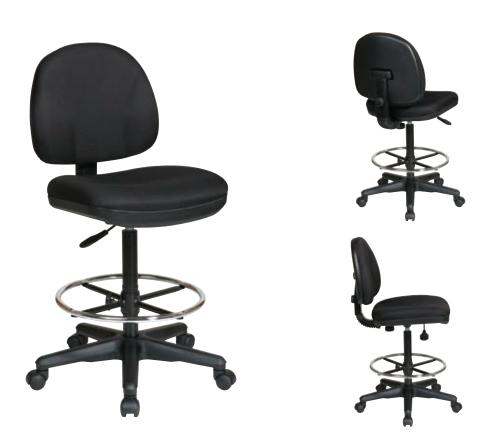

## **DC630**

## **Drafting Chair**

### FEATURES

- Contour seat and back with built-in lumbar support
- Available in your choice of Custom Fabric
- Back height adjustment
- · Seat depth adjustment
- One touch pneumatic seat height adjustment
- Height adjustable footring
- Heavy duty nylon base with dual wheel carpet casters
- Has achieved GREENGUARD certification