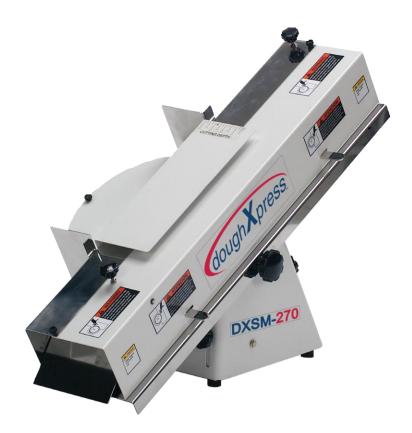

# French Bread/Bun & Bagel Slicer

The simple to use DXSM-270/270E French bread/bun and bagel slicer will slice French Bread, Bagels, Hamburger Buns, Hoagies, Biscuits, Bread Sticks and so much more. Sturdy and solidly built, the DXSM-270/270E can slice and/or hinge products as fast as the operator can feed them into the chute.

### **Features:**

• Adjustable for products up to 6" wide by 3" thick.

DXSM-270/270E

- Variable width.
- Can slice through product or hinge product.
- Simple to operate for repeatable accuracy.
- Tooless removable chute for safe, easy cleaning without interference from the cutting blade.
- Stainless Steel food contact & White Powder Coated Finish non-food contact
- Two year warranty.
- NSF and UL Listed.
- Optional Accessories: Extra Cutting Blades (P/N A4-037-0003)