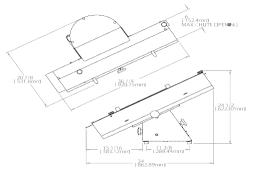

## DIMENSIONS

Width: 18 - 20-7/8 in., 45.72 - 53.16 cm Height: 24-1/2 inches, 62.23 centimeters Depth: 34 inches, 86.36 centimeters

#### ELECTRICAL

DXSM-270 115 Volt / 60 Hz 8.7 Amps 1725 rpm 1/2 hp Motor DXSM-270E 220-240 Volt / 60 Hz 4.8 Amps / 1-Phase 1425 rpm

Complete Cut: Maxīmum: 5-1/4" (13.33 cm) From Bottom: 1/2" to 1-1/2" (1.27 - 38.1 cr

# Adjustable for hinged

 4" (13.33 cm)
 cut on product up to:

 1/2" to 1-1/2"
 6" wide and 3" thick

 (1.27 - 38.1 cm)
 (15.24 cm wide and 76.2 cm)

HIX Corporation Food Division Product improvement may require us to change specifications without notice. Revised March 2012