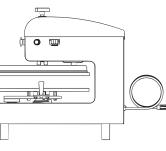

### FEATURES INCLUDE:

- Digital time and temperature controls.
- · Infinite range thickness adjustment.
- · Swing-out design for easy placement of dough.
- Presses dough balls into pizzas up to 18" in diameter.
- Illuminated power On/Off button.
- Two start buttons for hands clear operation.
- · Easy to clean stainless steel.
- Optional non-stick coated upper and lower platens.
- Emergency stop button.
- Optional carts with stainless steel top, shelf, and locking wheels available.
- Optional silent air compressor can be mounted inside cart (DXC3-AC).
- Stainless steel exterior, Type 304 With #4 polished finish.
- ETL, NSF and CE listed.