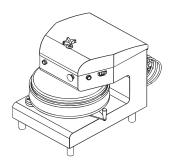

## Model No. DXA-SS Air-Auto Pizza Press

The DXA-SS air-automatic stainless steel model is the fastest, easiest pizza press to use. Set the time, temperature, and thickness and it will give you consistent results every time. The DXA requires 60% less air which allows you to use a smaller compressor which results in 50% less energy to operate.

### FEATURES INCLUDE:

- Digital time and temperature controls.
- · Infinite range thickness adjustment.
- · Swing-out design for easy placement of dough.
- Presses dough balls into pizzas up to 18" in diameter.
- Illuminated power On/Off button.
- Two start buttons for hands clear operation.
- · Easy to clean stainless steel.
- Optional non-stick coated upper and lower platens.
- Emergency stop button.
- Optional carts with stainless steel top, shelf, and locking wheels available.
- Optional silent air compressor can be mounted inside cart (DXC3-AC).
- Stainless steel exterior, Type 304 With #4 polished finish.
- ETL, NSF and CE listed.