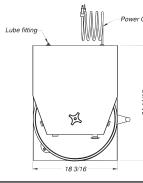

#### DIMENSIONS

Width: 18 3/16 inches, 46.2 centimeters Height: 25-1/8 inches, 63.8 centimeters Depth: 24-11/16 inches, 62.7 centimeters