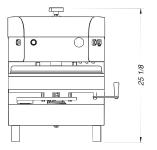

#### DIMENSIONS

Width: 18 3/16 inches, 46.2 centimeters Height: 25-1/8 inches, 63.8 centimeters Depth: 24-11/16 inches, 62.7 centimeters