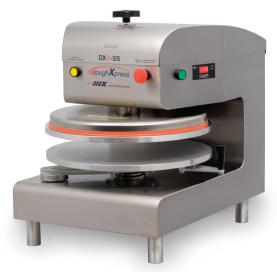

## Model No. DXA-SS Air-Auto Pizza Press

The DXA-SS air-automatic stainless steel model is the fastest, easiest pizza press to use. Set the time, temperature, and thickness and it will give you consistent results every time. The DXA requires 60% less air which allows you to use a smaller compressor which results in 50% less energy to operate.

### FEATURES INCLUDE:

- Digital time and temperature controls.
- · Infinite range thickness adjustment.
- · Swing-out design for easy placement of dough.
- Presses dough balls into pizzas up to 18" in diameter.
- Illuminated power On/Off button.
- Two start buttons for hands clear operation.
- · Easy to clean stainless steel.
- Optional non-stick coated upper and lower platens.
- Emergency stop button.
- Optional carts with stainless steel top, shelf, and locking wheels available.
- Optional silent air compressor can be mounted inside cart (DXC3-AC).
- Stainless steel exterior, Type 304 With #4 polished finish.
- ETL, NSF and CE listed.