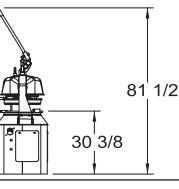

### DIMENSIONS

Width: 26-13/16 inches, 68.07 centimeters Height: 81-1/2 inches, 207.6 centimeters Depth: 22 inches, 55.9 centimeters