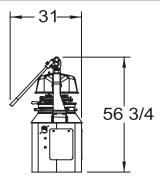

### DIMENSIONS

Width: 26-13/16 inches, 68.07 centimeters Height: 81-1/2 inches, 207.6 centimeters Depth: 22 inches, 55.9 centimeters