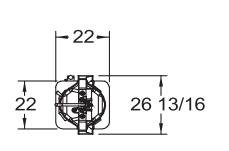

### DIMENSIONS

Width: 26-13/16 inches, 68.07 centimeters Height: 81-1/2 inches, 207.6 centimeters Depth: 22 inches, 55.9 centimeters