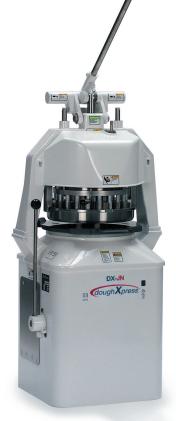

## Model No. DX-JN Semi-Automatic Dough Divider/Rounder

The DX-JN semi-automatic dough divider/rounder has four machines in one capability. The interchangeable head assemblies in either 36, 18, 9, or 6-part divisions allow fast accurate scaling and rounding of dough in weights ranging from 1 ounce up to 26 ounces each piece.

### FEATURES INCLUDE:

- · 4-in-1 Machine Capabilities
- Dividing/Rounding Head Assembly easily removed in seconds, without tools... for Total Cleanability and Interchange with Optional Divider head assemblies
- Versatility... 1-oz. up to 26 oz.
- Made in the U.S.A.
- 1 year full warranty.
- UL, NSF and USDA listed.