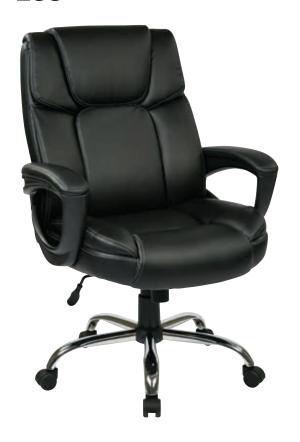

### **Executive Big Man's Chair**

### **FEATURES**

- Thick padded black bonded leather contour seat and back with built-in lumbar support
- One touch pneumatic seat height adjustment
- Locking tilt control with adjustable tilt tension
- Nylon padded loop arms
- Heavy duty chrome finish base with dual wheel carpet casters

#### **SPECS**

Overall Size: 27.75" W x 31" D x 46.5" H Seat Size: 23" W x 19.5" D x 4.5" T Back Size: 22" W x 24" H x 4.5" T

Arms to Floor Min: 27.75" Seat Range: 19.75" - 23.5"

Seat Travel: 3.75" Carton Weight: 68 lbs. UPS Weight: 68 lbs.