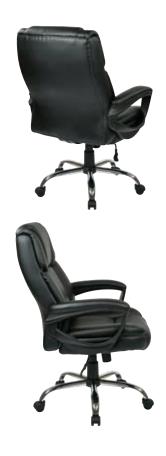

### **Executive Big Man's Chair**

### **FEATURES**

- Thick padded black bonded leather contour seat and back with built-in lumbar support
- One touch pneumatic seat height adjustment
- Locking tilt control with adjustable tilt tension
- Nylon padded loop arms
- Heavy duty chrome finish base with dual wheel carpet casters

#### **SPECS**

Overall Size: 27.75" W x 31" D x 46.5" H Seat Size: 23" W x 19.5" D x 4.5" T Back Size: 22" W x 24" H x 4.5" T

Arms to Floor Min: 27.75" Seat Range: 19.75" - 23.5"

Seat Travel: 3.75" Carton Weight: 68 lbs. UPS Weight: 68 lbs.