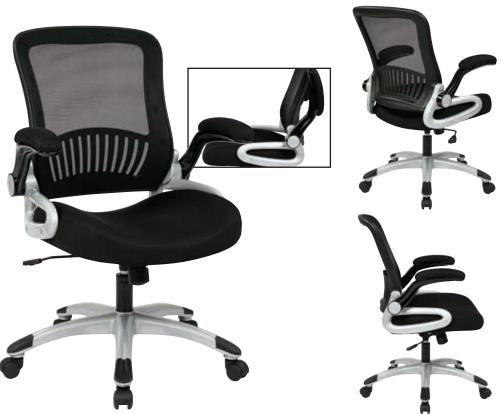

## EM35206-EC3

## Manager's Chair

### FEATURES

- Breathable screen back with built-in lumbar support
- Thick padded contour black eco leather seat
- One touch pneumatic seat height adjustment
- Locking tilt control with adjustable tilt tension
- Padded flip arms with silver coated accents
- Heavy duty silver finish base with black end caps and oversized dual wheel carpet casters