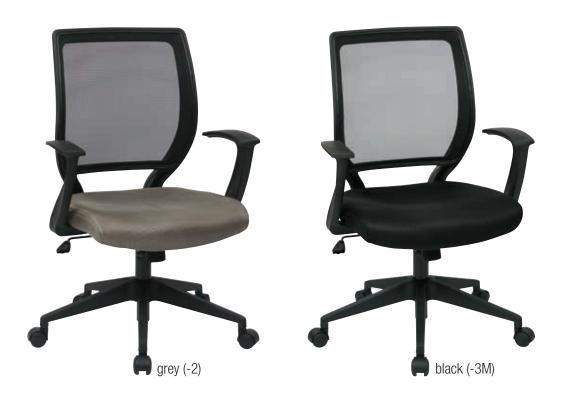

## **Task Chair**

### FEATURES

- Screen back with built-in lumbar support
- Available in grey (-2), black (-3M) or your choice of Custom Fabric seat
- One touch pneumatic seat height adjustment
- Locking tilt control with adjustable tilt tension
- Fixed designer arms

#### SPECS

Overall Size: 24.5" W x 23" D x 40.5" H Seat Size: 20" W x 19" D x 2.5" T Back Size: 18.5" W x 18.5" H Arms to Floor Min: 24.5" Seat Range: 17.75" - 22.25" Seat Travel: " Carton Weight: 30 lbs. UPS Weight: 38 lbs. Carton Dimensions: 25" L x 24" W x 13" H Cube: 4.51 cu.ft. 40' HQ Container: TBD