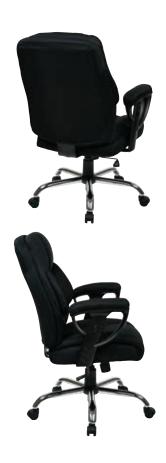

### **Executive Big Man's Chair**

### **FEATURES**

- Thick padded black mesh contour seat and back with built-in lumbar support
- One touch pneumatic seat height adjustment
- Locking tilt control with adjustable tilt tension
- · Adjustable arms with mesh pads
- Heavy duty chrome finish base with dual wheel carpet casters

#### **SPECS**

Overall Size: 27.5" W x 28.75" D x 45" H Seat Size: 21.5" W x 19" D x 5" T

Back Size: 22" W x 23.25" H x 4.5" T

Arms to Floor Min: 26.5" Seat Range: 20.75" - 24.25"

Seat Travel: 3.5" Carton Weight: 67 lbs. UPS Weight: 67 lbs.