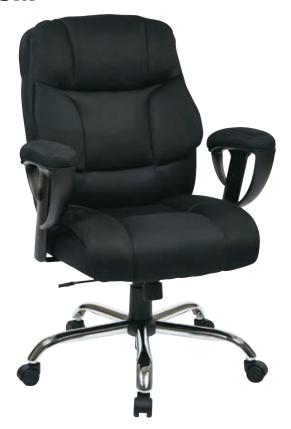

### **Executive Big Man's Chair**

### **FEATURES**

- Thick padded black mesh contour seat and back with built-in lumbar support
- One touch pneumatic seat height adjustment
- Locking tilt control with adjustable tilt tension
- · Adjustable arms with mesh pads
- Heavy duty chrome finish base with dual wheel carpet casters

#### **SPECS**

Overall Size: 27.5" W x 28.75" D x 45" H Seat Size: 21.5" W x 19" D x 5" T

Back Size: 22" W x 23.25" H x 4.5" T

Arms to Floor Min: 26.5" Seat Range: 20.75" - 24.25"

Seat Travel: 3.5" Carton Weight: 67 lbs. UPS Weight: 67 lbs.