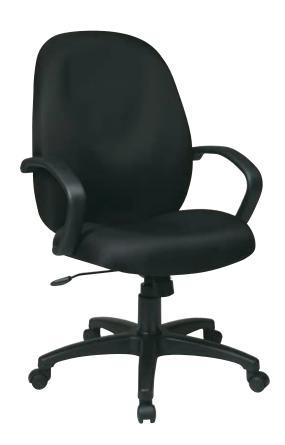

### **Executive High Back Managers Chair**

### **FEATURES**

- Thick padded contour seat and back with built-in lumbar support
- Available in your choice of Custom Fabric
- One touch pneumatic seat height adjustment
- Locking tilt control with adjustable tilt tension
- Nylon "C" arms
- Heavy duty nylon base with dual wheel carpet casters

#### **SPECS**

Overall Size: 26" W x 27" D x 45" H Seat Size: 21" W x 20" D x 4" T Back Size: 21" W x 25" H x 4" T

Arms to Floor Min: 27.75" Seat Range: 19.25" - 23.5"

Seat Travel: 4.25" Carton Weight: 43 lbs. UPS Weight: 50 lbs.