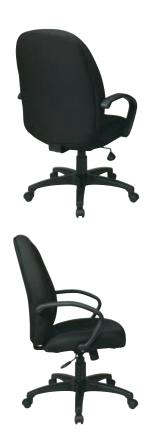

### **Executive High Back Managers Chair**

### **FEATURES**

- Thick padded contour seat and back with built-in lumbar support
- Available in your choice of Custom Fabric
- One touch pneumatic seat height adjustment
- Locking tilt control with adjustable tilt tension
- Nylon "C" arms
- Heavy duty nylon base with dual wheel carpet casters

#### **SPECS**

Overall Size: 26" W x 27" D x 45" H Seat Size: 21" W x 20" D x 4" T Back Size: 21" W x 25" H x 4" T

Arms to Floor Min: 27.75" Seat Range: 19.25" - 23.5"

Seat Travel: 4.25" Carton Weight: 43 lbs. UPS Weight: 50 lbs.