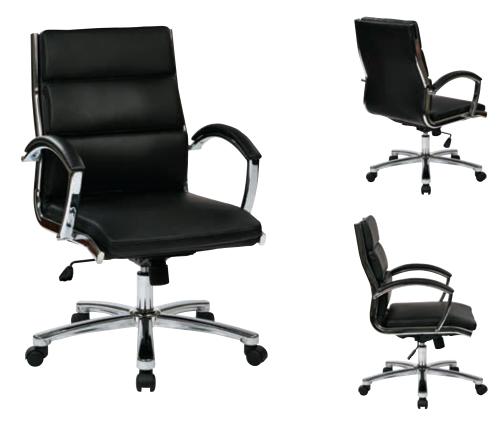

## **Executive Mid Back Chair**

### FEATURES

- Thick padded black faux leather contour seat & back with built-in lumbar support
- One touch pneumatic seat height adjustment
- Locking tilt control with adjustable tilt tension
- Chrome finish padded loop arms
- Heavy duty chrome finish base with dual wheel carpet casters