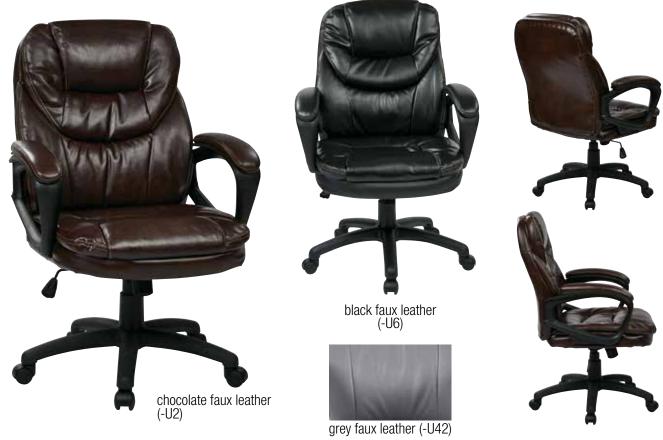

### Manager's Chair

### **FEATURES**

- Thick padded contour seat & back with built-in lumbar support
- Available in chocolate (-U2), black (-U6) and grey (-U42) faux leather
- One touch pneumatic seat height adjustment
- Locking tilt control with adjustable tilt tension
- Fixed padded loop arms
- Heavy duty nylon base with oversized dual wheel carpet casters