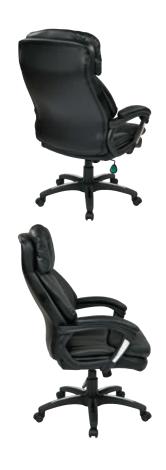

## **Oversized Executive Chair**

### **FEATURES**

- Thick padded black faux leather contour seat & back with built-in lumbar support
- One touch pneumatic seat height adjustment
- Locking tilt control with adjustable tilt tension
- Padded nylon arms with polished aluminum accents
- Heavy duty nylon base with polished aluminum accents and dual wheel carpet casters

#### **SPECS**

Overall Size: 26" W x 31" D x 46" H Seat Size: 23" W x 21" D x 4" T Back Size: 21" W x 29" H x 5" T

Arms to Floor Min: 28" Seat Range: 18.5" - 22"

Seat Travel: 3.5" Carton Weight: 42 lbs. UPS Weight: 59 lbs.