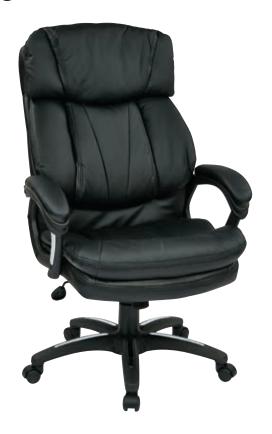

## **Oversized Executive Chair**

### **FEATURES**

- Thick padded black faux leather contour seat & back with built-in lumbar support
- One touch pneumatic seat height adjustment
- Locking tilt control with adjustable tilt tension
- Padded nylon arms with polished aluminum accents
- Heavy duty nylon base with polished aluminum accents and dual wheel carpet casters

#### **SPECS**

Overall Size: 26" W x 31" D x 46" H Seat Size: 23" W x 21" D x 4" T Back Size: 21" W x 29" H x 5" T

Arms to Floor Min: 28" Seat Range: 18.5" - 22"

Seat Travel: 3.5" Carton Weight: 42 lbs. UPS Weight: 59 lbs.