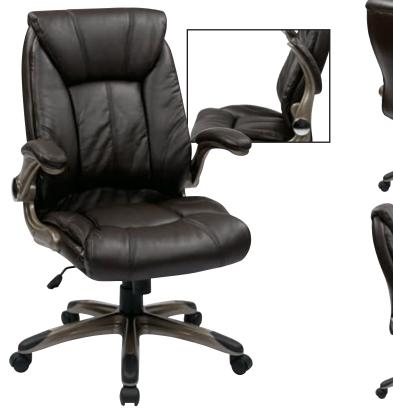

### Manager's Mid Back Chair

### **FEATURES**

- Thick padded espresso faux leather contour seat & back with built-in lumbar support
- One touch pneumatic seat height adjustment
- Locking tilt control with adjustable tilt tension
- Padded flip arms with cocoa accents
- Heavy duty cocoa coated base with black end caps and oversized dual wheel carpet casters