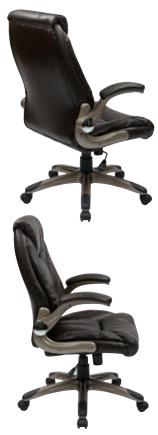

### Manager's Mid Back Chair

### **FEATURES**

- Thick padded espresso faux leather contour seat & back with built-in lumbar support
- One touch pneumatic seat height adjustment
- Locking tilt control with adjustable tilt tension
- Padded flip arms with cocoa accents
- Heavy duty cocoa coated base with black end caps and oversized dual wheel carpet casters