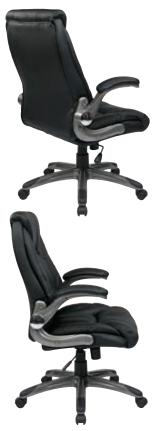

### Manager's Mid Back Chair

### **FEATURES**

- Thick padded black faux leather contour seat & back with built-in lumbar support
- One touch pneumatic seat height adjustment
- Locking tilt control with adjustable tilt tension
- Padded flip arms with titanium accents
- Heavy duty titanium coated base with black end caps and oversized dual wheel carpet casters

#### **SPECS**

Overall Size: 25.75" W x 26.5" D x 43.25" H

Seat Size: 20" W x 21.75" D x 6" T Back Size: 26.75" W x 21" H x 6.25" T

Arms to Floor Min: 27"
Arms to Floor Max: 30"
Seat Range: 17.5" - 20.5"