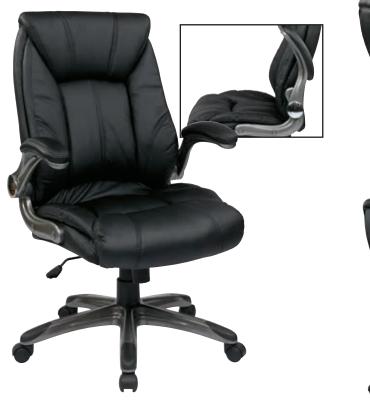

### Manager's Mid Back Chair

### **FEATURES**

- Thick padded black faux leather contour seat & back with built-in lumbar support
- One touch pneumatic seat height adjustment
- Locking tilt control with adjustable tilt tension
- Padded flip arms with titanium accents
- Heavy duty titanium coated base with black end caps and oversized dual wheel carpet casters

#### **SPECS**

Overall Size: 25.75" W x 26.5" D x 43.25" H

Seat Size: 20" W x 21.75" D x 6" T Back Size: 26.75" W x 21" H x 6.25" T

Arms to Floor Min: 27"
Arms to Floor Max: 30"
Seat Range: 17.5" - 20.5"