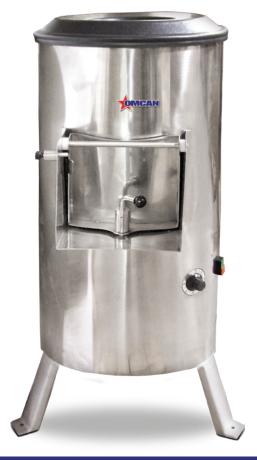

### 1-HP HEAVY-DUTY ELITE POTATO PEELER

Item: 20367

Model: PE-BR-0025

# PREMIUM POTATO PEELER WITH 55-LB CAPACITY

This peeler combines economy and efficiency in preparing vegetables. Simple and safe to use, as well as easy to clean! Constructed out of stainless steel. The peeling cycle is swift with minimum product waste. Equipped with timer, and sieve to collect waste.

#### 1-HP HEAVY-DUTY ELITE POTATO PEELER

Our peelers combine economy and efficiency in preparing vegetables. Simple and safe to use, as well as easy to clean! All are constructed out of stainless steel. The peeling cycle is swift with minimum product waste. The electrical components are protected inside a sealed box. They are equipped with a safety sensor, which stops the cycle when the door is opened.

OMCAN

Timer

Lid

Stainless Steel Body

Door & Door Base

| TECHNICAL SPECIFICATION |                                                     |
|-------------------------|-----------------------------------------------------|
| ITEM NUMBER             | 20367                                               |
| MODEL                   | PE-BR-0025                                          |
| POWER                   | 1 HP / 0.75 kW                                      |
| CONSUMPTION             | 0.73 kW/h                                           |
| CAPACITY                | 55 lbs./ 25 kg                                      |
| OUTPUT (APPROX.)        | 1100 lbs./hr.                                       |
| ELECTRICAL              | 110V/60Hz/1                                         |
| WEIGHT                  | 99 lbs./ 45 kg                                      |
| PACKAGING WEIGHT        | 136 lbs./ 61.7 kg                                   |
| DIMENSIONS (DWH)        | 26.38" x 21.63" x 45.5"/<br>670 x 549.4 x 1155.7 mm |
| PACKAGING DIMENSIONS    | 31" x 49" x 52"/<br>787.4 x 1244.6 x 1320.8 mm      |