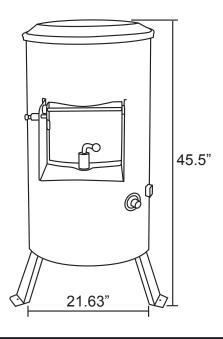

OMCAN

Timer

Lid

Stainless Steel Body

Door & Door Base

| TECHNICAL SPECIFICATION |                                                     |
|-------------------------|-----------------------------------------------------|
| ITEM NUMBER             | 20367                                               |
| MODEL                   | PE-BR-0025                                          |
| POWER                   | 1 HP / 0.75 kW                                      |
| CONSUMPTION             | 0.73 kW/h                                           |
| CAPACITY                | 55 lbs./ 25 kg                                      |
| OUTPUT (APPROX.)        | 1100 lbs./hr.                                       |
| ELECTRICAL              | 110V/60Hz/1                                         |
| WEIGHT                  | 99 lbs./ 45 kg                                      |
| PACKAGING WEIGHT        | 136 lbs./ 61.7 kg                                   |
| DIMENSIONS (DWH)        | 26.38" x 21.63" x 45.5"/<br>670 x 549.4 x 1155.7 mm |
| PACKAGING DIMENSIONS    | 31" x 49" x 52"/<br>787.4 x 1244.6 x 1320.8 mm      |