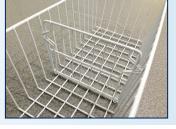

#### **REPLACEMENT BASKET**

ITEM NUMBER: 31440

DESCRIPTION: Replacement basket for item 27941

VOLUME: 1330 cu. in