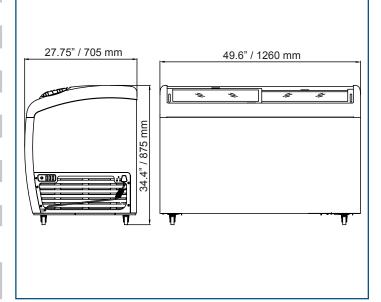

#### TECHNICAL DRAWING AND DIMENSIONS

| ITEM NUMBER          | 27941                                         |
|----------------------|-----------------------------------------------|
| MODEL                | FR-CN-1245                                    |
| POWER                | 0.46 kW                                       |
| FREEZER CAPACITY     | 360 L / 12.8 cu. ft                           |
| DOORS                | 2                                             |
| NUMBER OF BASKETS    | 3                                             |
| TEMPERATURE RANGE    | ≤ -18°C / ≤ -0.4°F                            |
| REFRIGERANT          | R134a                                         |
| ELECTRICAL           | 110 V / 60 Hz / 1 Ph                          |
| WEIGHT               | 69 kg / 152 lbs.                              |
| PACKAGING WEIGHT     | 82 kg / 180.75 lbs.                           |
| DIMENSIONS (WDH)     | 49.6" x 27.75" x 34.4"<br>1260 x 705 x 875 mm |
| PACKAGING DIMENSIONS | 53" x 30" x 38"<br>1346 x 762 x 965 mm        |