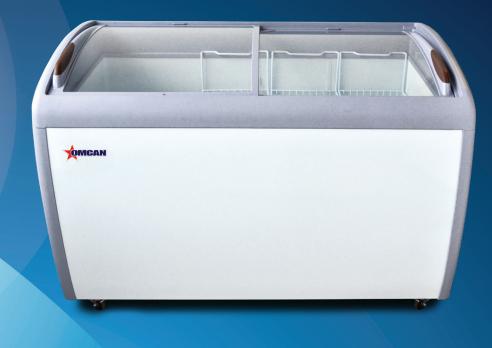

### 50-INCH ICE CREAM DIPPING CABINET Item: 27941 Model: FR-CN-1245

Omcan's FR-CN-1245 Ice Cream Freezer is designed to merchandise and provide increased sales of frozen novelties and seasonal specialties.

#### FEATURES

- Manufactured with 13 cubic feet capacity for maximizing storage
- Comes with four two-inch casters for mobility (2 locking)
- Designed with two sliding doors with curved top glass and locks for easy access
- Exterior is made of white painted steel with gray plastic trim
- Built-in lock for security
- Plastics trim and door frames
- Steel interior walls
- Conveniently located rear defrost drain
- Three wire baskets included

## REFRIGERATION

50-INCH ICE CREAM DISPLAY FREEZER FR-CN-1245 / 27941