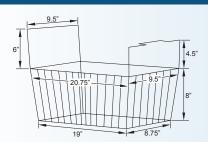

#### **REPLACEMENT BASKET**

ITEM NUMBER: 31440

DESCRIPTION: Replacement basket for item 27941

VOLUME: 1330 cu. in