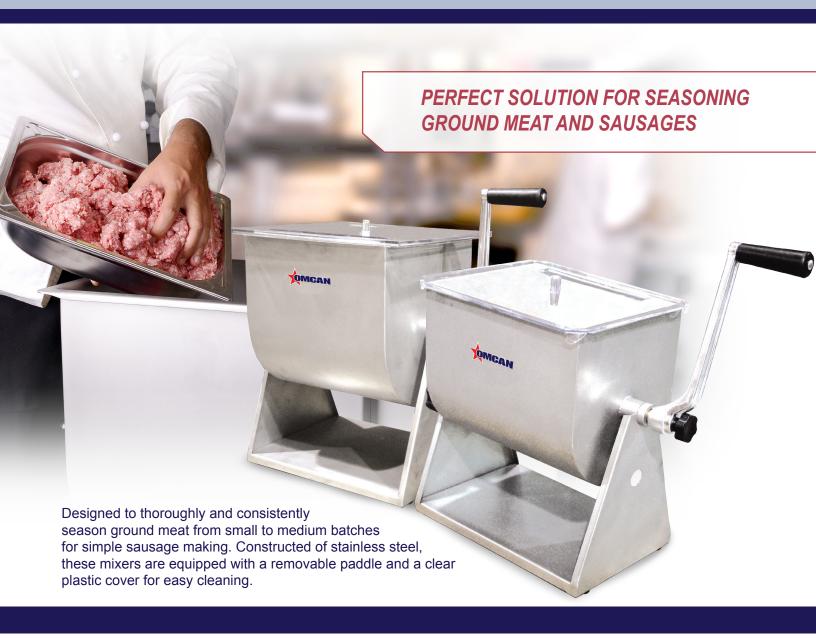

## **FOOD EQUIPMENT**

**SERVING THE FOOD INDUSTRY SINCE 1951** 

# **MANUAL / TILTING MEAT MIXERS**

### FOOD EQUIPMENT

MANUAL/TILTING MEAT MIXER 19202

#### **Features**

- Mixes up to 17 lbs. / 7.7 kg.
- 4.2 gallon tank capacity
- Bowl of the mixer tilts to make addition and removal of meat fast and efficient
- Removable paddle for quick and easy clean up
- Manual operation

#### **Features**

- Mixes up to 44 lbs. / 20 kg.
- 7 gallon tank capacity
- Bowl of the mixer tilts to make addition and removal of meat fast and efficient
- Removable paddle for quick and easy clean up
- Manual operation