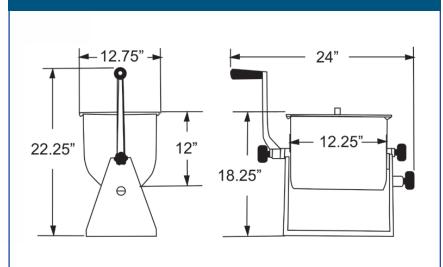

PACKAGING DIMENSIONS

19203

44 lbs. / 20 kg.

25 lbs. / 11.3 kg.

30 lbs. / 13.6 kg.

24" x 12.75" x 18.25" 610 x 324 x 464 mm

20.25" x 20" x 15.5" 514 x 508 x 394 mm

### TECHNICAL DRAWING AND DIMENSIONS

Telephone: 1-800-465-0234 Fax: (905) 607-0234 Email: sales@omcan.com Website: www.omcan.com