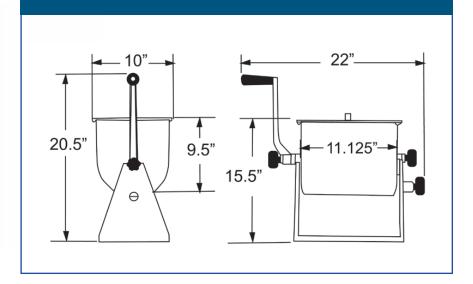

#### **TECHNICAL SPECIFICATION**

ITEM NUMBER

**WORKING CAPACITY** 

WEIGHT

PACKAGING WEIGHT

**DIMENSIONS** 

PACKAGING DIMENSIONS

19202

17 lbs. / 7.7 kg.

15 lbs. / 6.8 kg.

20 lbs. / 9 kg.

22" x 10" x 15.5" 558 x 254 x 394 mm

19.5" x 16" x 13" 495 x 406 x 330 mm

**TECHNICAL DRAWING AND DIMENSIONS** 