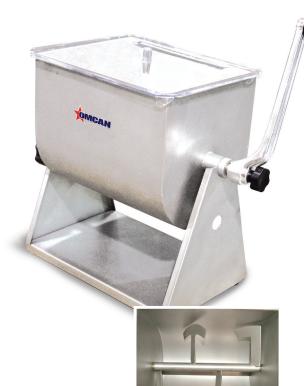

### FOOD EQUIPMENT

MANUAL/TILTING MEAT MIXER 19202

#### **TECHNICAL SPECIFICATION**

ITEM NUMBER

**WORKING CAPACITY** 

WEIGHT

PACKAGING WEIGHT

**DIMENSIONS** 

PACKAGING DIMENSIONS

19202

17 lbs. / 7.7 kg.

15 lbs. / 6.8 kg.

20 lbs. / 9 kg.

22" x 10" x 15.5" 558 x 254 x 394 mm

19.5" x 16" x 13" 495 x 406 x 330 mm

#### **Features**

- Mixes up to 17 lbs. / 7.7 kg.
- 4.2 gallon tank capacity
- Bowl of the mixer tilts to make addition and removal of meat fast and efficient
- Removable paddle for quick and easy clean up
- Manual operation