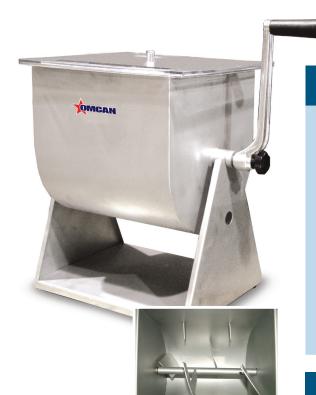

### FOOD EQUIPMENT

**MANUAL/TILTING MEAT MIXER 19203** 

**TECHNICAL SPECIFICATION** 

ITEM NUMBER

**WORKING CAPACITY** 

WEIGHT

PACKAGING WEIGHT

**DIMENSIONS** 

PACKAGING DIMENSIONS

19203

44 lbs. / 20 kg.

25 lbs. / 11.3 kg.

30 lbs. / 13.6 kg.

24" x 12.75" x 18.25" 610 x 324 x 464 mm

20.25" x 20" x 15.5" 514 x 508 x 394 mm

#### **Features**

- Mixes up to 44 lbs. / 20 kg.
- 7 gallon tank capacity
- Bowl of the mixer tilts to make addition and removal of meat fast and efficient
- Removable paddle for quick and easy clean up
- Manual operation