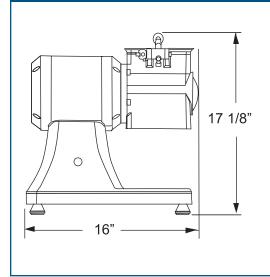

#### TECHNICAL DRAWING AND DIMENSIONS

MGAN

### TECHNICAL SPECIFICATION

| ITEM NUMBER             | 23991                                          |
|-------------------------|------------------------------------------------|
| MODEL                   | GR-CN-0559                                     |
| POWER                   | 0.75 HP / 0.56 kW                              |
| GRATER<br>REVOLUTION    | 1440                                           |
| MOUTH DIMENSION         | 3 1/8" x 5 5/8"<br>80 x 143 mm                 |
| PAN SIZE                | 10 5/8" x 7 1/2" x 2 1/8"<br>270 x 191 x 54 mm |
| ELECTRICAL              | 110V / 60Hz / 1Ph                              |
| WEIGHT                  | 39 lbs. / 17.6 kg.                             |
| PACKAGING<br>WEIGHT     | 40 lbs. / 18 kg.                               |
| DIMENSIONS (DWH)        | 16" x 11" x 17 1/8"<br>406 x 279 x 435 mm      |
| PACKAGING<br>DIMENSIONS | 19 1/4" x 13" x 19"<br>489 x 330 x 483 mm      |
|                         |                                                |