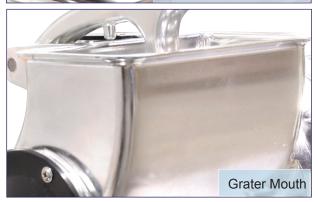

### TECHNICAL SPECIFICATION

| ITEM NUMBER             | 23991                                          |
|-------------------------|------------------------------------------------|
| MODEL                   | GR-CN-0559                                     |
| POWER                   | 0.75 HP / 0.56 kW                              |
| GRATER<br>REVOLUTION    | 1440                                           |
| MOUTH DIMENSION         | 3 1/8" x 5 5/8"<br>80 x 143 mm                 |
| PAN SIZE                | 10 5/8" x 7 1/2" x 2 1/8"<br>270 x 191 x 54 mm |
| ELECTRICAL              | 110V / 60Hz / 1Ph                              |
| WEIGHT                  | 39 lbs. / 17.6 kg.                             |
| PACKAGING<br>WEIGHT     | 40 lbs. / 18 kg.                               |
| DIMENSIONS (DWH)        | 16" x 11" x 17 1/8"<br>406 x 279 x 435 mm      |
| PACKAGING<br>DIMENSIONS | 19 1/4" x 13" x 19"<br>489 x 330 x 483 mm      |
|                         |                                                |