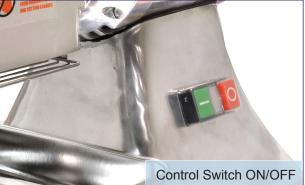

### TECHNICAL SPECIFICATION

| ITEM NUMBER             | 23991                                          |
|-------------------------|------------------------------------------------|
| MODEL                   | GR-CN-0559                                     |
| POWER                   | 0.75 HP / 0.56 kW                              |
| GRATER<br>REVOLUTION    | 1440                                           |
| MOUTH DIMENSION         | 3 1/8" x 5 5/8"<br>80 x 143 mm                 |
| PAN SIZE                | 10 5/8" x 7 1/2" x 2 1/8"<br>270 x 191 x 54 mm |
| ELECTRICAL              | 110V / 60Hz / 1Ph                              |
| WEIGHT                  | 39 lbs. / 17.6 kg.                             |
| PACKAGING<br>WEIGHT     | 40 lbs. / 18 kg.                               |
| DIMENSIONS (DWH)        | 16" x 11" x 17 1/8"<br>406 x 279 x 435 mm      |
| PACKAGING<br>DIMENSIONS | 19 1/4" x 13" x 19"<br>489 x 330 x 483 mm      |
|                         |                                                |