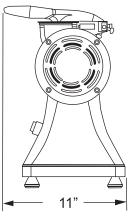

#### TECHNICAL DRAWING AND DIMENSIONS

MGAN

### TECHNICAL SPECIFICATION

| ITEM NUMBER             | 23991                                          |
|-------------------------|------------------------------------------------|
| MODEL                   | GR-CN-0559                                     |
| POWER                   | 0.75 HP / 0.56 kW                              |
| GRATER<br>REVOLUTION    | 1440                                           |
| MOUTH DIMENSION         | 3 1/8" x 5 5/8"<br>80 x 143 mm                 |
| PAN SIZE                | 10 5/8" x 7 1/2" x 2 1/8"<br>270 x 191 x 54 mm |
| ELECTRICAL              | 110V / 60Hz / 1Ph                              |
| WEIGHT                  | 39 lbs. / 17.6 kg.                             |
| PACKAGING<br>WEIGHT     | 40 lbs. / 18 kg.                               |
| DIMENSIONS (DWH)        | 16" x 11" x 17 1/8"<br>406 x 279 x 435 mm      |
| PACKAGING<br>DIMENSIONS | 19 1/4" x 13" x 19"<br>489 x 330 x 483 mm      |
|                         |                                                |