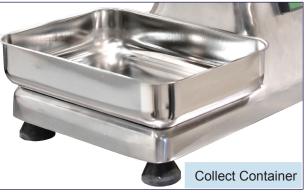

### TECHNICAL SPECIFICATION

| ITEM NUMBER             | 23991                                          |
|-------------------------|------------------------------------------------|
| MODEL                   | GR-CN-0559                                     |
| POWER                   | 0.75 HP / 0.56 kW                              |
| GRATER<br>REVOLUTION    | 1440                                           |
| MOUTH DIMENSION         | 3 1/8" x 5 5/8"<br>80 x 143 mm                 |
| PAN SIZE                | 10 5/8" x 7 1/2" x 2 1/8"<br>270 x 191 x 54 mm |
| ELECTRICAL              | 110V / 60Hz / 1Ph                              |
| WEIGHT                  | 39 lbs. / 17.6 kg.                             |
| PACKAGING<br>WEIGHT     | 40 lbs. / 18 kg.                               |
| DIMENSIONS (DWH)        | 16" x 11" x 17 1/8"<br>406 x 279 x 435 mm      |
| PACKAGING<br>DIMENSIONS | 19 1/4" x 13" x 19"<br>489 x 330 x 483 mm      |
|                         |                                                |