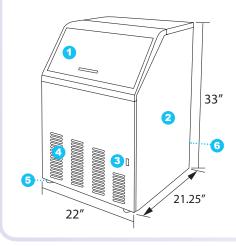

# **Components:**

- 1. Plastic door
- 2. Stainless steel body
- 3. Power switch
- 4. Ventilation
- 5. Caster
- 6. Water inlet valve, water outlet & discharging hole

| Water inlet valve   |
|---------------------|
| Drinkable water and |

Drinkable water only.

Water outlet

Please connect the drainpipe provided with the machine.

If ice maker needed to be off for a long time, open the plastic nut so the remaining water can be drained.

#### TECHNICAL SPECIFICATION 37865 **ITEM NUMBER** IC-CN-0016 **MODEL** 150 lbs/ 68 kg per day MAX. PRODUCTION 16 kg/ 35 lbs MAX. ICE STORAGE Bullet **ICE SHAPE** 115V / 60Hz / 1Ph **ELECTRICAL** 560w **POWER** 7.5A - 11.8A **CURRENT** R134a, 240g REFRIGERANT 50 kg/ 110.25 lbs. **WEIGHT** 55 kg/ 121.25 lbs. **PACKAGING WEIGHT** 21.25" x 22" x 33"/ 540 x 559 x 838 mm **DIMENSIONS** 23" x 24" x 36"/ 584 x 609.6 x 914 mm PACKAGING DIMENSIONS