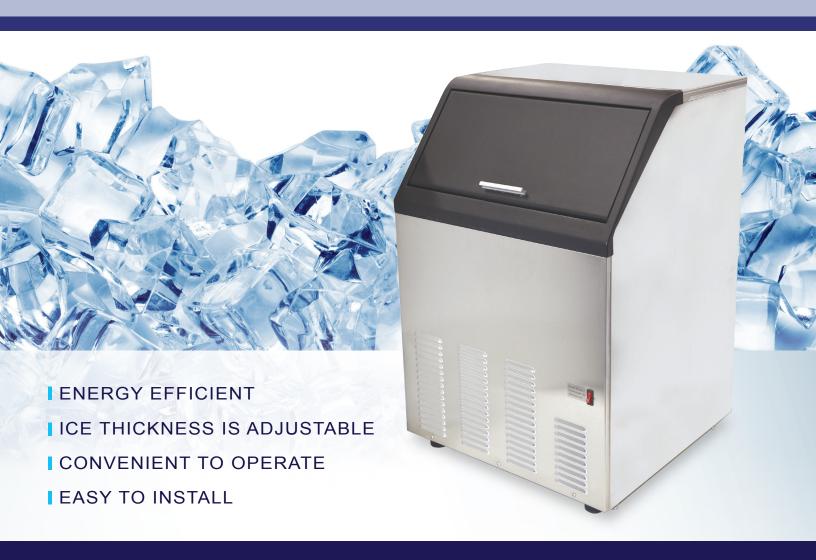

# 16-KG/35-LBS CAPACITY ICE MAKER

Item: 37865

Model: IC-CN-0016

#### 16-KG/35-LBS CAPACITY ICE MAKER

## Feature:

- · Stainless steel body with plastic door
- Foaming body
- Come with an ice scoop, water supply pipe & drainpipe
- Produces ice bullet shape
- Ice making type: Water-spray
- Max. 35 lbs. ice storage
- Micro-computer electronic control technique
- Adjustable feet
- Excellent insulation to maintain cool temperature
- Condenser unit: air-cooled
- Equipped with drainpipe that spare water will be drained directly