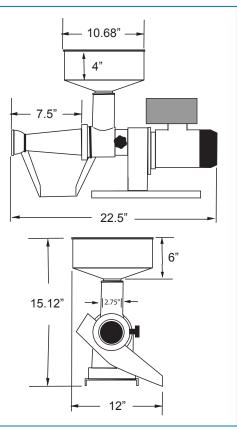

23.1 lbs. / 10.5 kg.

24 lbs. / 10.90 kg.

22.5" x 12" x 15.12"

571.5 x 304.8 x 384 mm 19.25" x 11.25" x 12.25"

488.95 x 285.75 x 311.15 mm

**OMCAN INC.** ephone: 1-800-465-0234 Fax: (905) 607-0234 Email: sales@omcan.com Website: www.omcan.com

Follow us to keep up to date with the latest news and offers

**TECHNICAL DRAWINGS AND DIMENSIONS** 

MCAN